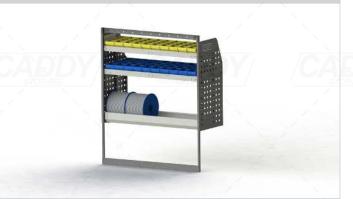

# PASSENGER SIDE REAR

#### ADJ09-H

Unit Size: 1080mm w x 1290mm h End panels: Standard Panels No. of shelves: 3 (1 x Cable Shelf, 1 x Bottom Bar) Shelf Depth: 310mm (Row 1), 410mm (Rows 2-4) Plastic Bins: 10 x PBC 3.0, 10 x PBC 4.0