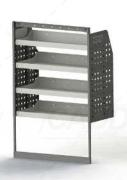

#### ADJ01-G

Unit Size: 850mm w x 1290mm h End panels: Standard Panels No. of shelves: 4 Shelf Depth: 310mm (Row 1), 410mm (Rows 2-4) Plastic Bins: None