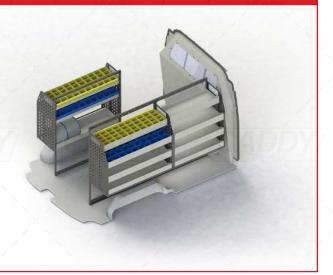

# **VTK-FTCS-009 - SHELVING KIT SPECIFICATIONS**

# VTK-FTCS-009 TO SUIT THE FOLLOWING:

Model: Custom Make: Ford Wheel Base: SWB Year: 02/2014+

Please check manufacturing plate for the make and model of your vehicle.

Cargo barrier and flooring depicted in images not included in Trade Kit. These accessories are available separately.