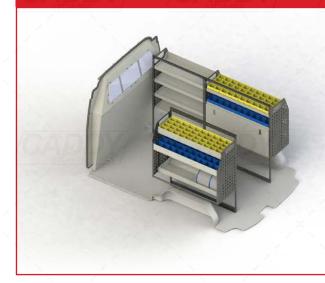

# **VTK-FTCS-009 - SHELVING KIT SPECIFICATIONS**

# VTK-FTCS-009 TO SUIT THE FOLLOWING:

Model: Custom Make: Ford Wheel Base: SWB Year: 02/2014+

Please check manufacturing plate for the make and model of your vehicle.

Cargo barrier and flooring depicted in images not included in Trade Kit. These accessories are available separately.