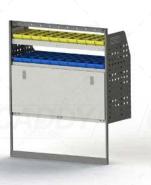

## ADJ07-H

Unit Size: 1080mm w x 1290mm h End panels: Standard Panels No. of shelves: 4 (1 x DOR-27) Shelf Depth: 310mm (Row 1), 410mm (Rows 2-4) Plastic Bins: 10 x PBC 3.0, 10 x PBC 4.0

#### ADJ09-H

Unit Size: 1080mm w x 1290mm h End panels: Standard Panels No. of shelves: 3 (1 x Cable Shelf, 1 x Bottom Bar) Shelf Depth: 310mm (Row 1), 410mm (Rows 2-4) Plastic Bins: 10 x PBC 3.0, 10 x PBC 4.0