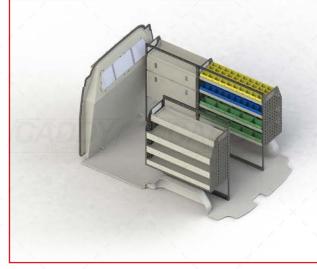

### **DRIVER SIDE FRONT**

#### ADJ08-G

Unit Size: 850mm w x 1290mm h End panels: Standard Panels No. of shelves: 4 (1 x DOR-01, 1 x DOR-26) Shelf Depth: 310mm (Row 1), 410mm (Rows 2-4) Plastic Bins: None