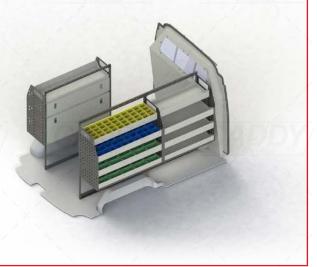

# DRIVER SIDE REAR

#### ADJ02-H

Unit Size: 1080mm w x 1290mm h End panels: Standard Panels No. of shelves: 4 Shelf Depth: 310mm (Row 1), 410mm (Rows 2-4) Plastic Bins: 10 x PBC 3.0, 10 x PBC 4.0, 10 x PBC 8.0