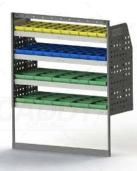

# DRIVER SIDE REAR

#### ADJ02-H

Unit Size: 1080mm w x 1290mm h End panels: Standard Panels No. of shelves: 4 Shelf Depth: 310mm (Row 1), 410mm (Rows 2-4) Plastic Bins: 10 x PBC 3.0, 10 x PBC 4.0, 10 x PBC 8.0