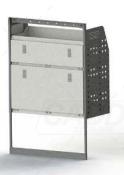

## PASSENGER SIDE REAR

#### ADJ08-H

Unit Size: 1080mm w x 1290mm h End panels: Standard Panels No. of shelves: 4 (1 x DOR-06, 1 x DOR-27) Shelf Depth: 310mm (Row 1), 410mm (Rows 2-4) Plastic Bins: None