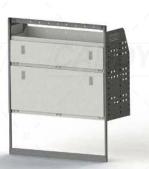

## PASSENGER SIDE REAR

#### ADJ08-H

Unit Size: 1080mm w x 1290mm h End panels: Standard Panels No. of shelves: 4 (1 x DOR-06, 1 x DOR-27) Shelf Depth: 310mm (Row 1), 410mm (Rows 2-4) Plastic Bins: None