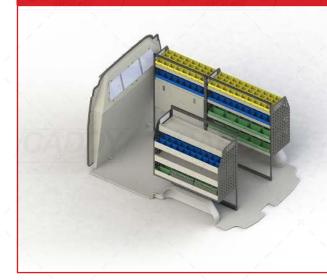

# **VTK-FTCS-007 - SHELVING KIT SPECIFICATIONS**

# VTK-FTCS-007 TO SUIT THE FOLLOWING:

Model: Custom Make: Ford Wheel Base: SWB Year: 02/2014+

Please check manufacturing plate for the make and model of your vehicle.

Cargo barrier and flooring depicted in images not included in Trade Kit. These accessories are available separately.