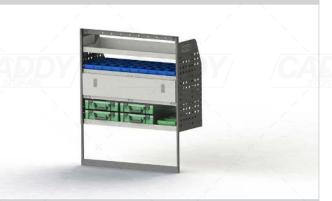

#### ADJ07-G

Unit Size: 850mm w x 1290mm h End panels: Standard Panels No. of shelves: 4 (1 x DOR-26) Shelf Depth: 310mm (Row 1), 410mm (Rows 2-4) Plastic Bins: 8 x PBC 3.0, 8 x PBC 4.0