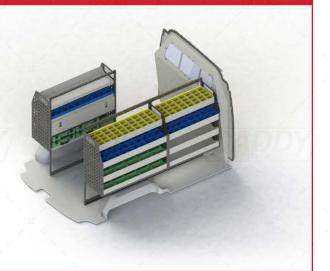

# **VTK-FTCS-007 - SHELVING KIT SPECIFICATIONS**

# VTK-FTCS-007 TO SUIT THE FOLLOWING:

Model: Custom Make: Ford Wheel Base: SWB Year: 02/2014+

Please check manufacturing plate for the make and model of your vehicle.

Cargo barrier and flooring depicted in images not included in Trade Kit. These accessories are available separately.