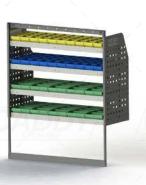

# PASSENGER SIDE REAR

#### АДЛО6-Н

Unit Size: 1080mm w x 1290mm h End panels: Standard Panels No. of shelves: 4 (1 x DOR-06, 2 x CCA-2) Shelf Depth: 310mm (Row 1), 410mm (Rows 2-4) Plastic Bins: 10 x PBC 4.0, 1 x PBC 8.0