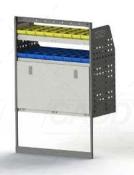

## **DRIVER SIDE REAR**

## ADJ02-H

End panels: Standard Panels
No. of shelves: 4
Shelf Depth: 310mm (Row 1), 410mm (Rows 2-4)
Plastic Bins: 10 x PBC 3.0, 10 x PBC 4.0, 10 x PBC 8.0

Unit Size: 1080mm w x 1290mm h