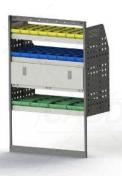

#### ADJ01-H

Unit Size: 1080mm w x 1290mm h End panels: Standard Panels No. of shelves: 4 Shelf Depth: 310mm (Row 1), 410mm (Rows 2-4) Plastic Bins: None