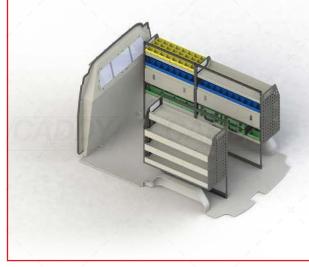

# **VTK-FTCS-006 - SHELVING KIT SPECIFICATIONS**

**DRIVER SIDE REAR** 

# VTK-FTCS-006 TO SUIT THE FOLLOWING:

Model: Custom Make: Ford Wheel Base: SWB Year: 02/2014+

Please check manufacturing plate for the make and model of your vehicle.

Cargo barrier and flooring depicted in images not included in Trade Kit. These accessories are available separately.