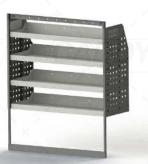

#### ADJ06-H

Unit Size: 1080mm w x 1290mm h End panels: Standard Panels No. of shelves: 4 (1 x DOR-06, 2 x CCA-2) Shelf Depth: 310mm (Row 1), 410mm (Rows 2-4) Plastic Bins: 10 x PBC 4.0, 1 x PBC 8.0