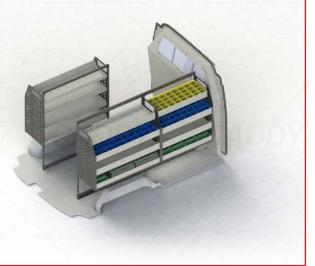

# **DRIVER SIDE FRONT**

### ADJ05-G

Unit Size: 850mm w x 1290mm h End panels: Standard Panels No. of shelves: 4 (1 x DOR-01) Shelf Depth: 310mm (Row 1), 410mm (Rows 2-4) Plastic Bins: 8 x PBC 3.0, 8 x PBC 4.0, 4 x PBC 8.0

#### ADJ06-H

Unit Size: 1080mm w x 1290mm h End panels: Standard Panels No. of shelves: 4 (1 x DOR-06, 2 x CCA-2) Shelf Depth: 310mm (Row 1), 410mm (Rows 2-4) Plastic Bins: 10 x PBC 4.0, 1 x PBC 8.0