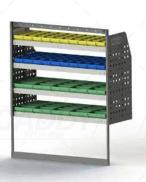

## **DRIVER SIDE REAR**

## ADJ02-H

Unit Size: 1080mm w x 1290mm h End panels: Standard Panels

No. of shelves: 4

Shelf Depth: 310mm (Row 1), 410mm (Rows 2-4) Plastic Bins: 10 x PBC 3.0, 10 x PBC 4.0, 10 x PBC 8.0