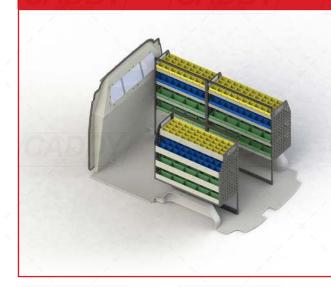

# **VTK-FTCS-004 - SHELVING KIT SPECIFICATIONS**

# VTK-FTCS-004 TO SUIT THE FOLLOWING:

Model: Custom Make: Ford Wheel Base: SWB Year: 02/2014+

Please check manufacturing plate for the make and model of your vehicle.

Cargo barrier and flooring depicted in images not included in Trade Kit. These accessories are available separately.