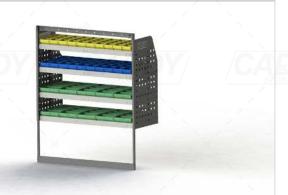

#### ADJ02-G

Unit Size: 850mm w x 1290mm h End panels: Standard Panels No. of shelves: 4

Shelf Depth: 310mm (Row 1), 410mm (Rows 2-4) Plastic Bins: 8 x PBC 3.0, 8 x PBC 4.0, 8 x PBC 8.0