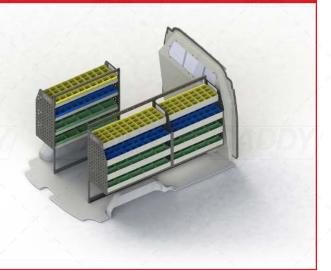

# **VTK-FTCS-004 - SHELVING KIT SPECIFICATIONS**

# VTK-FTCS-004 TO SUIT THE FOLLOWING:

Model: Custom Make: Ford Wheel Base: SWB Year: 02/2014+

Please check manufacturing plate for the make and model of your vehicle.

Cargo barrier and flooring depicted in images not included in Trade Kit. These accessories are available separately.