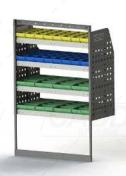

## **DRIVER SIDE FRONT**

#### ADJ02-G

Unit Size: 850mm w x 1290mm h End panels: Standard Panels No. of shelves: 4

Shelf Depth: 310mm (Row 1), 410mm (Rows 2-4) Plastic Bins: 8 x PBC 3.0, 8 x PBC 4.0, 8 x PBC 8.0