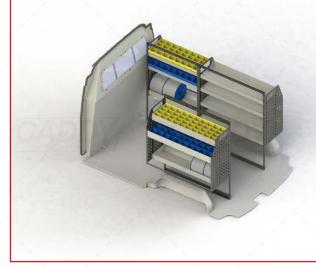

# **VTK-FTCS-010 - SHELVING KIT SPECIFICATIONS**

### VTK-FTCS-010 TO SUIT THE FOLLOWING:

Model: Custom Make: Ford Wheel Base: SWB Year: 02/2014+

Please check manufacturing plate for the make and model of your vehicle.

Cargo barrier and flooring depicted in images not included in Trade Kit. These accessories are available separately.