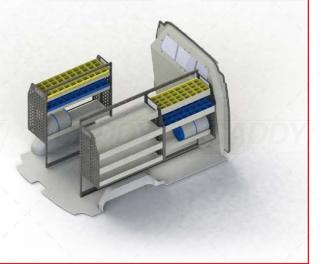

# **VTK-FTCS-010 - SHELVING KIT SPECIFICATIONS**

### VTK-FTCS-010 TO SUIT THE FOLLOWING:

Model: Custom Make: Ford Wheel Base: SWB Year: 02/2014+

Please check manufacturing plate for the make and model of your vehicle.

Cargo barrier and flooring depicted in images not included in Trade Kit. These accessories are available separately.