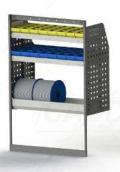

#### ADJ09-G

Unit Size: 850mm w x 1290mm h End panels: Standard Panels No. of shelves: 3 (1 x Cable Shelf, 1 x Bottom Bar) Shelf Depth: 310mm (Row 1), 410mm (Rows 2-4) Plastic Bins: 8 x PBC 3.0, 8 x PBC 4.0