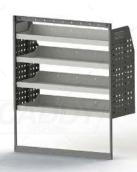

## DRIVER SIDE REAR

#### ADJ01-H

Unit Size: 1080mm w x 1290mm h End panels: Standard Panels No. of shelves: 4 Shelf Depth: 310mm (Row 1), 410mm (Rows 2-4) Plastic Bins: None