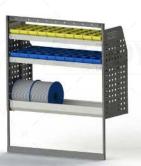

#### ADJ09-H

Unit Size: 1080mm w x 1290mm h End panels: Standard Panels No. of shelves: 3 (1 x Cable Shelf, 1 x Bottom Bar) Shelf Depth: 310mm (Row 1), 410mm (Rows 2-4) Plastic Bins: 10 x PBC 3.0, 10 x PBC 4.0