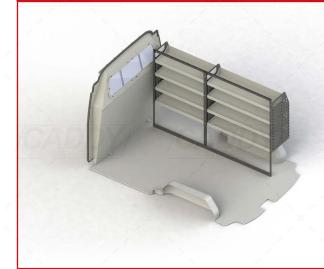

# **VTK-FTCS-001 - SHELVING KIT SPECIFICATIONS**

# VTK-FTCS-001T0 SUIT THE FOLLOWING:

**Model: Custom** Make: Ford **Wheel Base: SWB** Year: 02/2014+

Please check manufacturing plate for the make and model of your vehicle.

Cargo barrier and flooring depicted in images not included in Trade Kit. These accessories are available separately.