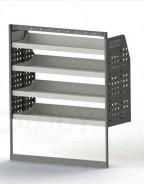

## **DRIVER SIDE REAR**

## ADJ01-H

Unit Size: 1080mm w x 1290mm h End panels: Standard Panels

No. of shelves: 4

Shelf Depth: 310mm (Row 1), 410mm (Rows 2-4)

Plastic Bins: None