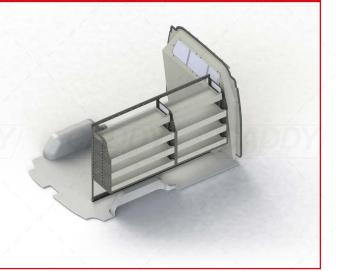

# **VTK-FTCS-001 - SHELVING KIT SPECIFICATIONS**

# VTK-FTCS-001T0 SUIT THE FOLLOWING:

**Model: Custom** Make: Ford **Wheel Base: SWB** Year: 02/2014+

Please check manufacturing plate for the make and model of your vehicle.

Cargo barrier and flooring depicted in images not included in Trade Kit. These accessories are available separately.