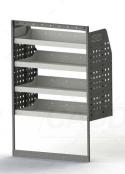

## **DRIVER SIDE FRONT**

## ADJ01-G

Unit Size: 850mm w x 1290mm h End panels: Standard Panels No. of shelves: 4 Shelf Depth: 310mm (Row 1), 410mm (Rows 2-4)

Plastic Bins: None