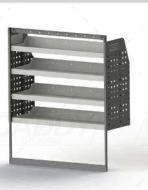

## ADJ02-B

Unit Size: 1080mm w x 1220mm h
End panels: Standard Panels
No. of shelves: 4
Plastic Bins: 10 x PBC 3.0, 10 x PBC 4.0, 10 x PBC 8.0