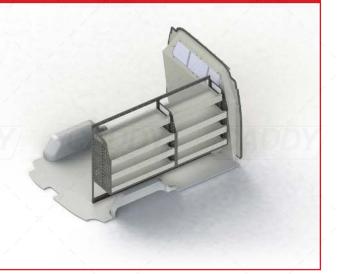

# **VTK-FTCS-001 - SHELVING KIT SPECIFICATIONS**





## **DRIVER SIDE FRONT**



## ADJ07-A

Unit Size: 850mm w x 1220mm h End panels: Standard Panels No. of shelves: 4 (1 x DOR-26) Plastic Bins: 8 x PBC 3.0, 8 x PBC 4.0

## **DRIVER SIDE REAR**



## ADJ02-B

Unit Size: 1080mm w x 1220mm h
End panels: Standard Panels
No. of shelves: 4
Plastic Bins: 10 x PBC 3.0, 10 x PBC 4.0, 10 x PBC 8.0

# VTK-FTCS-001 TO SUIT THE FOLLOWING:

Model: Custom Make: Ford Wheel Base: SWB Year: 02/2014+

Please check manufacturing plate for the make and model of your vehicle.

Cargo barrier and flooring depicted in images not included in Trade Kit. These accessories are available separately.