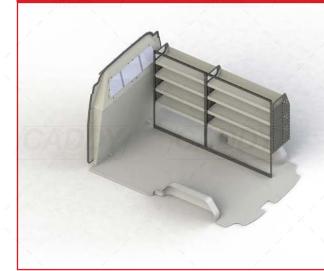

# **VTK-FTCS-001 - SHELVING KIT SPECIFICATIONS**

# VTK-FTCS-001 TO SUIT THE FOLLOWING:

Model: Custom Make: Ford Wheel Base: SWB Year: 02/2014+

Please check manufacturing plate for the make and model of your vehicle.

Cargo barrier and flooring depicted in images not included in Trade Kit. These accessories are available separately.