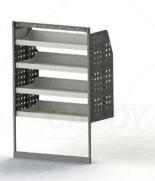

## ADJ07-A

Unit Size: 850mm w x 1220mm h End panels: Standard Panels No. of shelves: 4 (1 x DOR-26) Plastic Bins: 8 x PBC 3.0, 8 x PBC 4.0