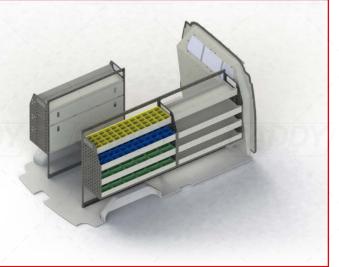

## PASSENGER SIDE REAR

#### ADJ08-J

Unit Size: 1260mm w x 1290mm h End panels: Standard Panels No. of shelves: 4 (1 x DOR-02, 2 x CCA-2) Shelf Depth: 310mm (Row 1), 410mm (Rows 2-4) Plastic Bins: 12 x PBC 4.0, 2 x PBC 8.0