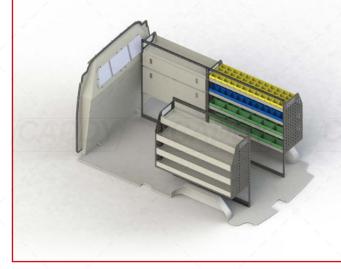

# **VTK-FTCL-008 - SHELVING KIT SPECIFICATIONS**

**DRIVER SIDE REAR** 

#### ADJ08-H

Unit Size: 1080mm w x 1290mm h End panels: Standard Panels No. of shelves: 4 (1 x DOR-06, 1 x DOR-27) Shelf Depth: 310mm (Row 1), 410mm (Rows 2-4) Plastic Bins: None

### ADJ02-J

Unit Size: 1260mm w x 1290mm h End panels: Standard Panels No. of shelves: 4 Shelf Depth: 310mm (Row 1), 410mm (Rows 2-4) Plastic Bins: 12 x PBC 3.0, 12 x PBC 4.0, 12 x PBC 8.0