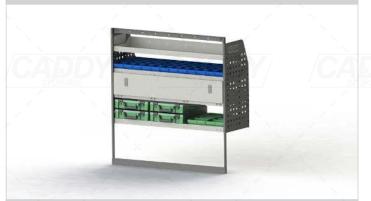

#### ADJ07-H

Unit Size: 1080mm w x 1290mm h End panels: Standard Panels No. of shelves: 4 (1 x DOR-27) Shelf Depth: 310mm (Row 1), 410mm (Rows 2-4) Plastic Bins: 10 x PBC 3.0, 10 x PBC 4.0