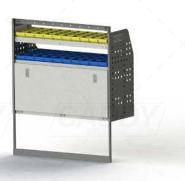

## ADJ02-J

End panels: Standard Panels
No. of shelves: 4
Shelf Depth: 310mm (Row 1), 410mm (Rows 2-4)
Plastic Bins: 12 x PBC 3.0, 12 x PBC 4.0, 12 x PBC 8.0

Unit Size: 1260mm w x 1290mm h