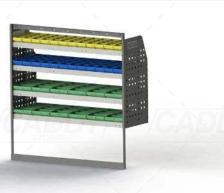

#### ADJ07-H

Unit Size: 1080mm w x 1290mm h End panels: Standard Panels No. of shelves: 4 (1 x DOR-27) Shelf Depth: 310mm (Row 1), 410mm (Rows 2-4) Plastic Bins: 10 x PBC 3.0, 10 x PBC 4.0

#### ADJ06-J

Unit Size: 1260mm w x 1290mm h End panels: Standard Panels No. of shelves: 4 (1 x DOR-02, 2 x CCA-2) Shelf Depth: 310mm (Row 1), 410mm (Rows 2-4) Plastic Bins: 12 x PBC 4.0, 2 x PBC 8.0