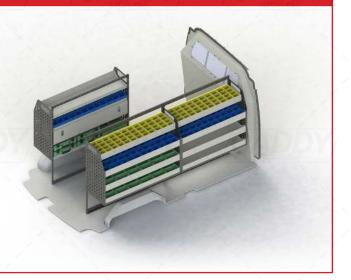

# **VTK-FTCL-007 - SHELVING KIT SPECIFICATIONS**

## **DRIVER SIDE FRONT**

## **DRIVER SIDE REAR**

# PASSENGER SIDE REAR

## VTK-FTCL-007 TO SUIT THE FOLLOWING:

Model: Custom Make: Ford Wheel Base: LWB Year: 02/2014+

Please check manufacturing plate for the make and model of your vehicle.

Cargo barrier and flooring depicted in images not included in Trade Kit. These accessories are available separately.