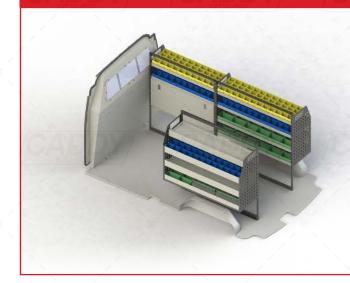

# **VTK-FTCL-007 - SHELVING KIT SPECIFICATIONS**

## **DRIVER SIDE FRONT**

## **DRIVER SIDE REAR**

# PASSENGER SIDE REAR

## VTK-FTCL-007 TO SUIT THE FOLLOWING:

Model: Custom Make: Ford Wheel Base: LWB Year: 02/2014+

Please check manufacturing plate for the make and model of your vehicle.

Cargo barrier and flooring depicted in images not included in Trade Kit. These accessories are available separately.