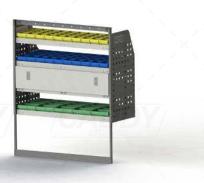

### **DRIVER SIDE REAR**

### ADJ06-J

Unit Size: 1260mm w x 1290mm h
End panels: Standard Panels
No. of shelves: 4 (1 x DOR-02, 2 x CCA-2)
Shelf Depth: 310mm (Row 1), 410mm (Rows 2-4)
Plastic Bins: 12 x PBC 4.0, 2 x PBC 8.0