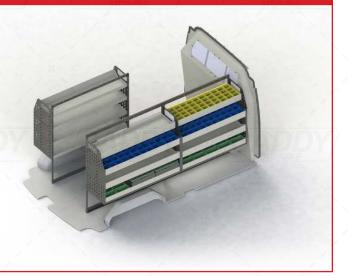

# **VTK-FTCL-006 - SHELVING KIT SPECIFICATIONS**

## VTK-FTCL-006 TO SUIT THE FOLLOWING:

Model: Custom Make: Ford Wheel Base: LWB Year: 02/2014+

Please check manufacturing plate for the make and model of your vehicle.

Cargo barrier and flooring depicted in images not included in Trade Kit. These accessories are available separately.