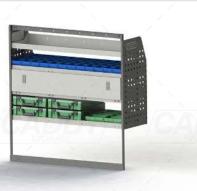

### **DRIVER SIDE FRONT**

#### ADJ05-H

Unit Size: 1080mm w x 1290mm h
End panels: Standard Panels
No. of shelves: 4 (1 x DOR-06)
Shelf Depth: 310mm (Row 1), 410mm (Rows 2-4)
Plastic Bins: 10 x PBC 3.0, 10 x PBC 4.0, 5 x PBC 8.0