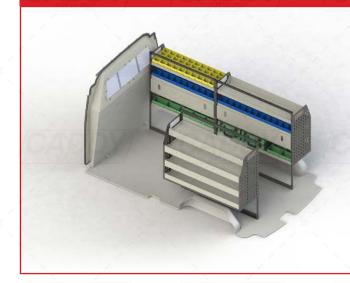

# **VTK-FTCL-006 - SHELVING KIT SPECIFICATIONS**

## VTK-FTCL-006 TO SUIT THE FOLLOWING:

Model: Custom Make: Ford Wheel Base: LWB Year: 02/2014+

Please check manufacturing plate for the make and model of your vehicle.

Cargo barrier and flooring depicted in images not included in Trade Kit. These accessories are available separately.