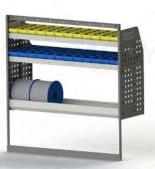

#### ADJ09-H

Unit Size: 1080mm w x 1290mm h End panels: Standard Panels No. of shelves: 3 (1 x Cable Shelf, 1 x Bottom Bar) Shelf Depth: 310mm (Row 1), 410mm (Rows 2-4) Plastic Bins: 10 x PBC 3.0, 10 x PBC 4.0

#### ADJ09-J

Unit Size: 1260mm w x 1290mm h End panels: Standard Panels No. of shelves: 3 (1 x Cable Shelf, 1 x Bottom Bar) Shelf Depth: 310mm (Row 1), 410mm (Rows 2-4) Plastic Bins: 12 x PBC 3.0, 12 x PBC 4.0

#### ADJ01-J

Unit Size: 1260mm w x 1290mm h End panels: Standard Panels No. of shelves: 4 Shelf Depth: 310mm (Row 1), 410mm (Rows 2-4) Plastic Bins: None