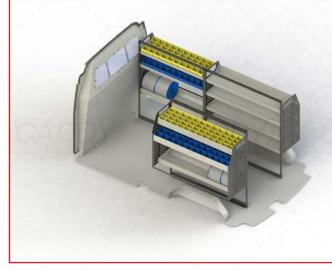

## **VTK-FTCL-010 - SHELVING KIT SPECIFICATIONS**

#### ADJ09-H

Unit Size: 1080mm w x 1290mm h End panels: Standard Panels No. of shelves: 3 (1 x Cable Shelf, 1 x Bottom Bar) Shelf Depth: 310mm (Row 1), 410mm (Rows 2-4) Plastic Bins: 10 x PBC 3.0, 10 x PBC 4.0

#### ADJ09-J

Unit Size: 1260mm w x 1290mm h End panels: Standard Panels No. of shelves: 3 (1 x Cable Shelf, 1 x Bottom Bar) Shelf Depth: 310mm (Row 1), 410mm (Rows 2-4) Plastic Bins: 12 x PBC 3.0, 12 x PBC 4.0

#### ADJ01-J

Unit Size: 1260mm w x 1290mm h End panels: Standard Panels No. of shelves: 4 Shelf Depth: 310mm (Row 1), 410mm (Rows 2-4) Plastic Bins: None

### VTK-FTCL-010 TO SUIT THE FOLLOWING:

Model: Custom Make: Ford Wheel Base: LWB Year: 02/2014+

Please check manufacturing plate for the make and model of your vehicle.

Cargo barrier and flooring depicted in images not included in Trade Kit. These accessories are available separately.