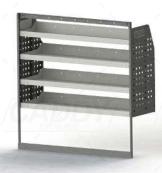

# DRIVER SIDE REAR

#### ADJ01-J

Unit Size: 1260mm w x 1290mm h End panels: Standard Panels No. of shelves: 4 Shelf Depth: 310mm (Row 1), 410mm (Rows 2-4) Plastic Bins: None