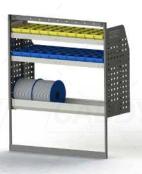

#### ADJ09-H

Unit Size: 1080mm w x 1290mm h End panels: Standard Panels No. of shelves: 3 (1 x Cable Shelf, 1 x Bottom Bar) Shelf Depth: 310mm (Row 1), 410mm (Rows 2-4) Plastic Bins: 10 x PBC 3.0, 10 x PBC 4.0

#### ADJ09-J

Unit Size: 1260mm w x 1290mm h End panels: Standard Panels No. of shelves: 3 (1 x Cable Shelf, 1 x Bottom Bar) Shelf Depth: 310mm (Row 1), 410mm (Rows 2-4) Plastic Bins: 12 x PBC 3.0, 12 x PBC 4.0

#### ADJ01-J

Unit Size: 1260mm w x 1290mm h End panels: Standard Panels No. of shelves: 4 Shelf Depth: 310mm (Row 1), 410mm (Rows 2-4) Plastic Bins: None