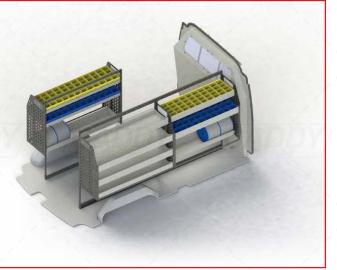

## **VTK-FTCL-010 - SHELVING KIT SPECIFICATIONS**

#### ADJ09-H

Unit Size: 1080mm w x 1290mm h End panels: Standard Panels No. of shelves: 3 (1 x Cable Shelf, 1 x Bottom Bar) Shelf Depth: 310mm (Row 1), 410mm (Rows 2-4) Plastic Bins: 10 x PBC 3.0, 10 x PBC 4.0

#### ADJ09-J

Unit Size: 1260mm w x 1290mm h End panels: Standard Panels No. of shelves: 3 (1 x Cable Shelf, 1 x Bottom Bar) Shelf Depth: 310mm (Row 1), 410mm (Rows 2-4) Plastic Bins: 12 x PBC 3.0, 12 x PBC 4.0

#### ADJ01-J

Unit Size: 1260mm w x 1290mm h End panels: Standard Panels No. of shelves: 4 Shelf Depth: 310mm (Row 1), 410mm (Rows 2-4) Plastic Bins: None

### VTK-FTCL-010 TO SUIT THE FOLLOWING:

Model: Custom Make: Ford Wheel Base: LWB Year: 02/2014+

Please check manufacturing plate for the make and model of your vehicle.

Cargo barrier and flooring depicted in images not included in Trade Kit. These accessories are available separately.