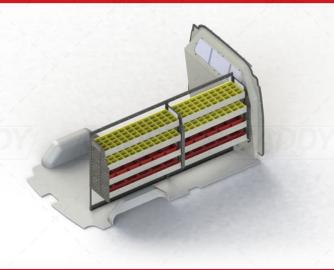

Model: Custom Make: Ford Wheel Base: LWB Year: 2024+

Please check manufacturing plate for the make and model of your vehicle.

Cargo barrier and flooring depicted in images not included in Trade Kit. These accessories are available separately.