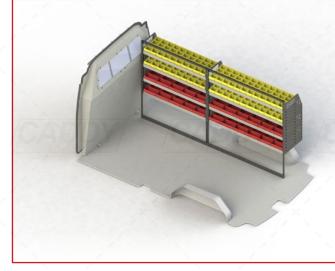

Model: Custom Make: Ford Wheel Base: LWB Year: 2024+

Please check manufacturing plate for the make and model of your vehicle.

Cargo barrier and flooring depicted in images not included in Trade Kit. These accessories are available separately.