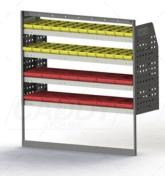

#### ADJ132-B SPEC-R

Unit Size: 1080mm wx 1290mm h End panels: Special Right, Standard Left No. of shelves: 4 Shelf Depth: 310mm (Row 1), 350mm (Rows 2-4) Plastic Bins: 20 x PBC 3.0, 10 x PBC 6.0

Note: Requires Driver side Front Mounting Bracket (ADJ-FTC24-SMK-007)