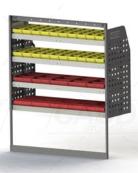

#### ADJ132-C SPEC-L Unit Size: 1260mm wx 1290mm h

End panels: Special Left, Standard Right No. of shelves: 4 Shelf Depth: 310mm (Row 1), 350mm (Rows 2-4) Plastic Bins: 24 x PBC 3.0, 12 x PBC 6.0

Note: Requires Driver side Rear Mounting Bracket (ADJ-FTCL24-SMK-008)