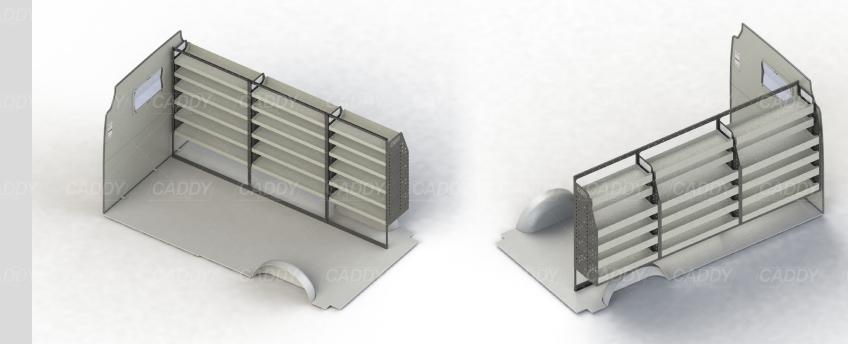

### DRIVER SIDE FRONT ADJ28-L

Unit Size: 1080mm w x 1570mm h End panels: Standard Panels No. of shelves: 6 Plastic Bins: None

### DRIVER SIDE MID ADJ28-L

Unit Size: 1080mm w x 1570mm h End panels: Standard Panels No. of shelves: 6 Plastic Bins: None

### DRIVER SIDE REAR ADJ28-K

Unit Size: 850mm w x 1570mm h End panels: Standard Panels No. of shelves: 6 Plastic Bins: None

Cargo barrier and flooring depicted in images not included in Trade Kit. These accessories are available separately. Model: Crafter or Crafter Runner / Make: Volkswagen / Wheel Base: MWB / Roof: Low / Year: 11/2017+. Please check manufacturing plate for the make and model of your vehicle.