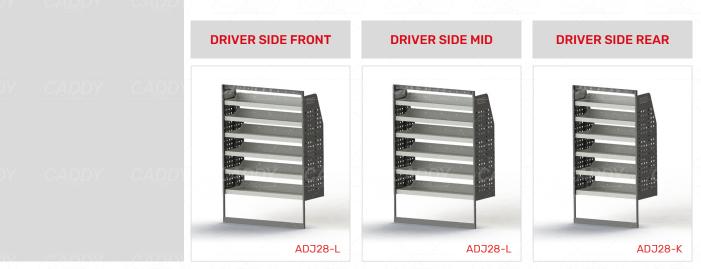

### DRIVER SIDE FRONT ADJ28-L

Unit Size: 1080mm w x 1570mm h End panels: Standard Panels No. of shelves: 6 Plastic Bins: None

### DRIVER SIDE MID ADJ28-L

Unit Size: 1080mm w x 1570mm h End panels: Standard Panels No. of shelves: 6 Plastic Bins: None

### DRIVER SIDE REAR ADJ28-K

Unit Size: 850mm w x 1570mm h End panels: Standard Panels No. of shelves: 6 Plastic Bins: None

Cargo barrier and flooring depicted in images not included in Trade Kit. These accessories are available separately. Model: Crafter or Crafter Runner / Make: Volkswagen / Wheel Base: MWB / Roof: Low / Year: 11/2017+. Please check manufacturing plate for the make and model of your vehicle.