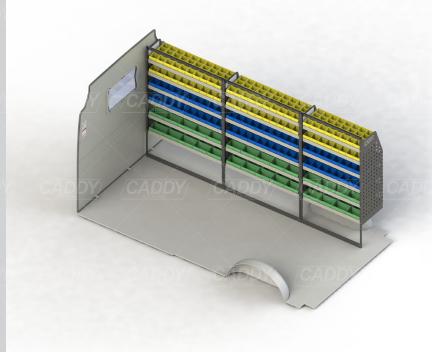

## **KIT SPECIFICATIONS**

#### DRIVER SIDE FRONT ADJ29-L

Unit Size: 1080mm w x 1570mm h End panels: Standard Panels

No. of shelves: 6

Plastic Bins: 20 x PBC 3.0, 20 x PBC 4.0, 10 x PBC

8.0

# DRIVER SIDE MID ADJ29-L

Unit Size: 1080mm w x 1570mm h End panels: Standard Panels

No. of shelves: 6

Plastic Bins:  $20 \times PBC 3.0$ ,  $20 \times PBC 4.0$ ,  $10 \times PBC$ 

8.0

# DRIVER SIDE REAR ADJ29-K

Unit Size: 850mm w x 1570mm h End panels: Standard Panels

No. of shelves: 6

Plastic Bins: 16 x PBC 3.0, 16 x PBC 4.0, 8 x PBC

8.0

### **DRIVER SIDE REAR**

Cargo barrier and flooring depicted in images not included in Trade Kit. These accessories are available separately. Model: Sprinter 313 or 316 or 319CDI / Make: Mercedes / Wheel Base: MWB / Roof: Low / Year: 10/2013+. Please check manufacturing plate for the make and model of your vehicle.