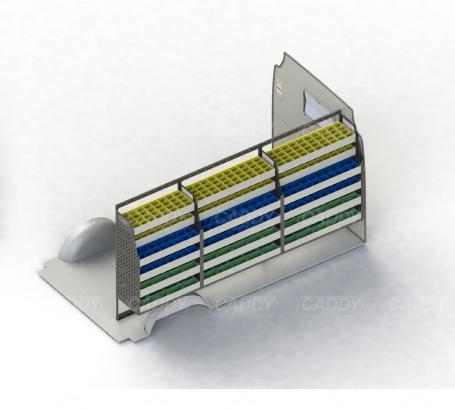

## **KIT SPECIFICATIONS**

#### DRIVER SIDE FRONT ADJ29-L

Unit Size: 1080mm w x 1570mm h End panels: Standard Panels

No. of shelves: 6

Plastic Bins: 20 x PBC 3.0, 20 x PBC 4.0, 10 x PBC

8.0

# DRIVER SIDE MID ADJ29-L

Unit Size: 1080mm w x 1570mm h End panels: Standard Panels

No. of shelves: 6

Plastic Bins:  $20 \times PBC 3.0$ ,  $20 \times PBC 4.0$ ,  $10 \times PBC$ 

8.0

# DRIVER SIDE REAR ADJ29-K

Unit Size: 850mm w x 1570mm h End panels: Standard Panels

No. of shelves: 6

Plastic Bins: 16 x PBC 3.0, 16 x PBC 4.0, 8 x PBC

8.0

### **DRIVER SIDE REAR**

Cargo barrier and flooring depicted in images not included in Trade Kit. These accessories are available separately. Model: Sprinter 313 or 316 or 319CDI / Make: Mercedes / Wheel Base: MWB / Roof: Low / Year: 10/2013+. Please check manufacturing plate for the make and model of your vehicle.