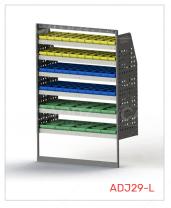

# DRIVER SIDE MID ADJ29-L

Unit Size: 1080mm w x 1570mm h End panels: Standard Panels

No. of shelves: 6

Plastic Bins:  $20 \times PBC 3.0$ ,  $20 \times PBC 4.0$ ,  $10 \times PBC$ 

8.0

### **DRIVER SIDE MID**