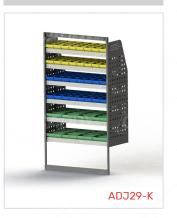

# DRIVER SIDE REAR ADJ29-K

Unit Size: 850mm w x 1570mm h End panels: Standard Panels

No. of shelves: 6

Plastic Bins: 16 x PBC 3.0, 16 x PBC 4.0, 8 x PBC

8.0

### **DRIVER SIDE REAR**

Cargo barrier and flooring depicted in images not included in Trade Kit. These accessories are available separately. Model: Sprinter 313 or 316 or 319CDI / Make: Mercedes / Wheel Base: MWB / Roof: Low / Year: 10/2013+. Please check manufacturing plate for the make and model of your vehicle.