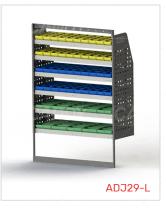

#### DRIVER SIDE FRONT ADJ29-L

Unit Size: 1080mm w x 1570mm h End panels: Standard Panels

No. of shelves: 6

Plastic Bins: 20 x PBC 3.0, 20 x PBC 4.0, 10 x PBC

8.0

#### **DRIVER SIDE FRONT**