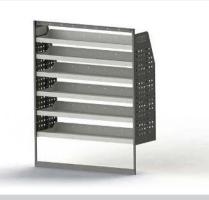

## DRIVER SIDE FRONT

ADJ28-Q Unit Size: 1260mm w x 1760mm h End panels: Standard Panels No. of shelves: 6 Shelf Depth: 310mm (Rows 1 - 2), 410mm (Rows 3 -6) Plastic Bins: None