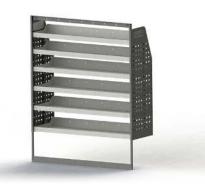

### **DRIVER SIDE REAR**

ADJ28-Q Unit Size: 1260mm w x 1760mm h End panels: Standard Panels No. of shelves: 6 Shelf Depth: 310mm (Rows 1 - 2), 410mm (Rows 3 -6) Plastic Bins: None