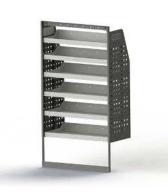

## DRIVER SIDE MID

ADJ28-N Unit Size: 850mm w x 1760mm h End panels: Standard Panels No. of shelves: 6 Shelf Depth: 310mm (Rows 1 - 2), 410mm (Rows 3 -6) Plastic Bins: None