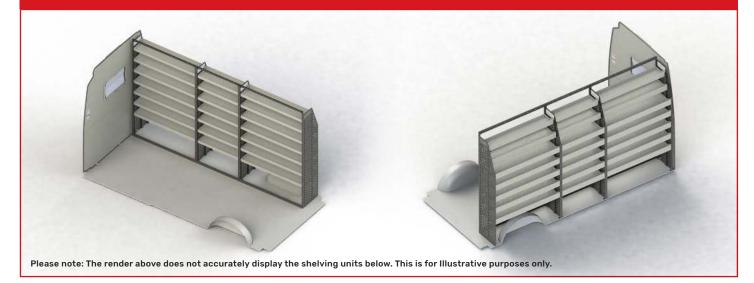

# **VTK-MCSLHR-004 - SHELVING KIT SPECIFICATIONS**

#### VTK-MCSLHR-004 TO SUIT THE FOLLOWING:

Model: Sprinter 313 / 316 / 319CDI Make: Mercedes Wheel Base: Long Roof: High Year: 10/2013+

Please check manufacturing plate for the make and model of your vehicle.

Cargo barrier and flooring depicted in images not included in Trade Kit. These accessories are available separately.