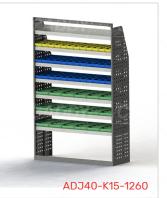

#### DRIVER SIDE FRONT ADJ40-K15-1260

Unit Size: 1260mm w x 1950mm h

End panels: Full Panels

No. of shelves: 7

Shelf Depth: 240mm (Row 1), 310mm (Row 2),

410mm (Rows 3-7)

Plastic Bins: 12 x PBC 3.0, 24 x PBC 4.0, 18 x PBC

8.0