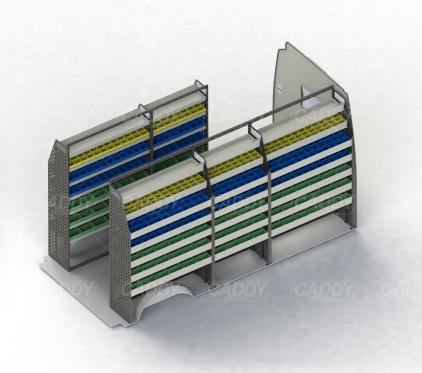

## DRIVER SIDE FRONT

## **DRIVER SIDE MID**

**DRIVER SIDE REAR** 

# **PASSENGER FRONT**

**PASSENGER REAR** 

Cargo barrier and flooring depicted in images not included in Trade Kit. These accessories are available separately. Model: Sprinter 313 or 316 or 319CDI / Make: Mercedes / Wheel Base: LWB / Roof: High / Year: 10/2013+. Please check manufacturing plate for the make and model of your vehicle.