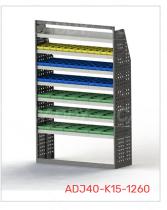

# DRIVER SIDE MID ADJ40-K15-1260

Unit Size: 1260mm w x 1950mm h

End panels: Full Panels

No. of shelves: 7

Shelf Depth: 240mm (Row 1), 310mm (Row 2),

410mm (Rows 3-7)

Plastic Bins: 12 x PBC 3.0, 24 x PBC 4.0, 18 x PBC

8.0