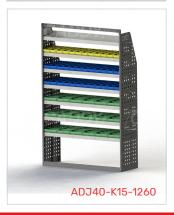

#### DRIVER SIDE REAR ADJ40-K15-1260

Unit Size: 1260mm w x 1950mm h

End panels: Full Panels

No. of shelves: 7

Shelf Depth: 240mm (Row 1), 310mm (Row 2),

410mm (Rows 3-7)

Plastic Bins: 12 x PBC 3.0, 24 x PBC 4.0, 18 x PBC

8.0