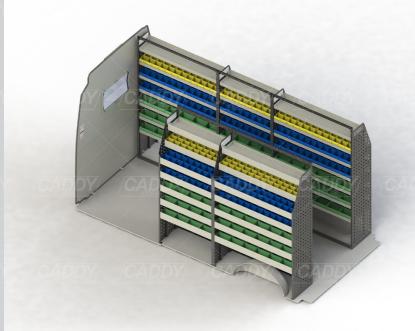

## DRIVER SIDE FRONT

## **DRIVER SIDE MID**

**DRIVER SIDE REAR** 

# **PASSENGER FRONT**

**PASSENGER REAR** 

Cargo barrier and flooring depicted in images not included in Trade Kit. These accessories are available separately. Model: Sprinter 313 or 316 or 319CDI / Make: Mercedes / Wheel Base: LWB / Roof: High / Year: 10/2013+. Please check manufacturing plate for the make and model of your vehicle.