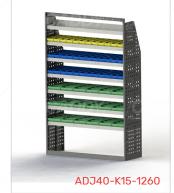

# DRIVER SIDE MID ADJ40-K15-1260

Unit Size: 1260mm w x 1950mm h

End panels: Full Panels

No. of shelves: 7

Shelf Depth: 240mm (Row 1), 310mm (Row 2),

410mm (Rows 3-7)

Plastic Bins: 12 x PBC 3.0, 24 x PBC 4.0, 18 x PBC

8.0