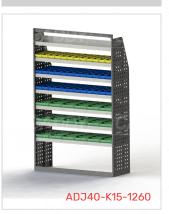

#### DRIVER SIDE FRONT ADJ40-K15-1260

Unit Size: 1260mm w x 1950mm h

End panels: Full Panels

No. of shelves: 7

Shelf Depth: 240mm (Row 1), 310mm (Row 2),

410mm (Rows 3-7)

Plastic Bins: 12 x PBC 3.0, 24 x PBC 4.0, 18 x PBC

8.0