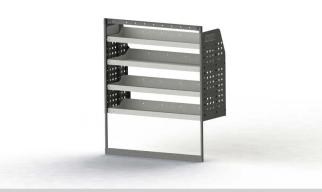

#### ADJ01-H

Unit Size: 1080mm w x 1290mm h End panels: Standard Panels No. of shelves: 4 Shelf Depth: 310mm (Row 1), 410mm (Rows 2-4) Plastic Bins: None

**DRIVER SIDE REAR** 

### ADJ01-H

Unit Size: 1080mm w x 1290mm h End panels: Standard Panels No. of shelves: 4 Shelf Depth: 310mm (Row 1), 410mm (Rows 2-4) Plastic Bins: None

VTK-LDV80SLR-004 TO SUIT THE FOLLOWING:

Model: V80 Make: LDV Wheel Base: LWB Roof: High Year: 11/2015+