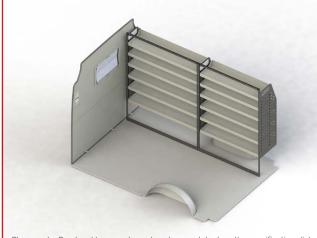

# **VTK-LDV80SLR-004 - SHELVING KIT SPECIFICATIONS**

Please note: Rendered Images above do not accurately show the specifications listed in this document.

Please check manufacturing plate for the make and model of your vehicle.

Cargo barrier and flooring depicted in images not included in Trade Kit. These accessories are available separately.