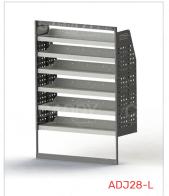

#### DRIVER SIDE FRONT ADJ28-L

Unit Size: 1080mm w x 1570mm h End panels: Standard Panels

No. of shelves: 6 Plastic Bins: None

#### DRIVER SIDE MID ADJ28-L

Unit Size: 1080mm w x 1570mm h End panels: Standard Panels No. of shelves: 6 Plastic Bins: None

# PASSENGER SIDE FRONT ADJ28-L

Unit Size: 1080mm w x 1570mm h End panels: Standard Panels No. of shelves: 6 Plastic Bins: None