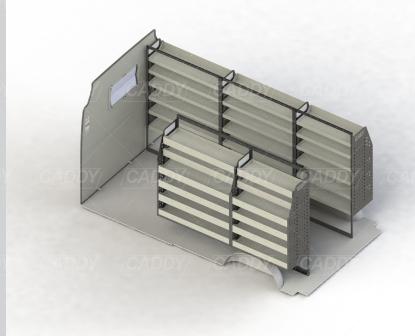

## KIT SPECIFICATIONS

#### DRIVER SIDE FRONT ADJ28-L

Unit Size: 1080mm w x 1570mm h End panels: Standard Panels

No. of shelves: 6 Plastic Bins: None

#### DRIVER SIDE MID ADJ28-L

Unit Size: 1080mm w x 1570mm h End panels: Standard Panels No. of shelves: 6 Plastic Bins: None

# DRIVER SIDE REAR ADJ28-K

Unit Size: 850mm w x 1570mm h End panels: Standard Panels No. of shelves: 6 Plastic Bins: None

# PASSENGER SIDE FRONT ADJ28-L

Unit Size: 1080mm w x 1570mm h End panels: Standard Panels No. of shelves: 6 Plastic Bins: None

# PASSENGER SIDE REAR ADJ28-K

Unit Size: 850mm w x 1570mm h End panels: Standard Panels No. of shelves: 6 Plastic Bins: None