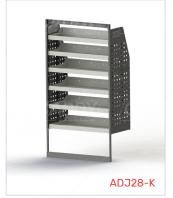

# DRIVER SIDE REAR ADJ28-K

Unit Size: 850mm w x 1570mm h End panels: Standard Panels No. of shelves: 6 Plastic Bins: None

# PASSENGER SIDE REAR ADJ28-K

Unit Size: 850mm w x 1570mm h End panels: Standard Panels No. of shelves: 6 Plastic Bins: None