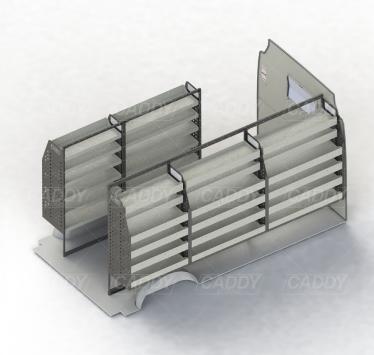

## KIT SPECIFICATIONS

#### DRIVER SIDE FRONT ADJ28-L

Unit Size: 1080mm w x 1570mm h End panels: Standard Panels

No. of shelves: 6 Plastic Bins: None

#### DRIVER SIDE MID ADJ28-L

Unit Size: 1080mm w x 1570mm h End panels: Standard Panels No. of shelves: 6 Plastic Bins: None

# DRIVER SIDE REAR ADJ28-K

Unit Size: 850mm w x 1570mm h End panels: Standard Panels No. of shelves: 6 Plastic Bins: None

# PASSENGER SIDE FRONT ADJ28-L

Unit Size: 1080mm w x 1570mm h End panels: Standard Panels No. of shelves: 6 Plastic Bins: None

# PASSENGER SIDE REAR ADJ28-K

Unit Size: 850mm w x 1570mm h End panels: Standard Panels No. of shelves: 6 Plastic Bins: None