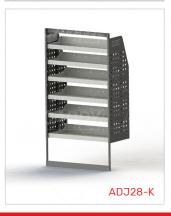

# DRIVER SIDE REAR ADJ28-K

Unit Size: 850mm w x 1570mm h End panels: Standard Panels No. of shelves: 6 Plastic Bins: None

# PASSENGER SIDE REAR ADJ28-K

Unit Size: 850mm w x 1570mm h End panels: Standard Panels No. of shelves: 6 Plastic Bins: None