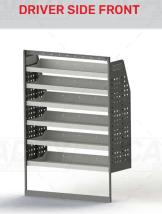

## **VTK-LDV80LHR-004 - SHELVING KIT SPECIFICATIONS**

ADJ28-P Unit Size: 1080mm w x 1760mm h End panels: Standard Panels No. of shelves: 6 Shelf Depth: 310mm (Rows 1 - 2), 410mm (Rows 3 -6) Plastic Bins: None