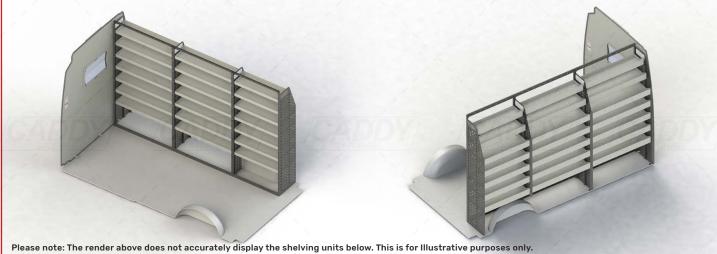

## VTK-LDV80LHR-004 TO SUIT THE FOLLOWING:

Model: V80 Make: LDV Wheel Base: LWB **Roof: High** Year: 11/2015+

Please check manufacturing plate for the make and model of your vehicle.

Cargo barrier and flooring depicted in images not included in Trade Kit. These accessories are available separately.