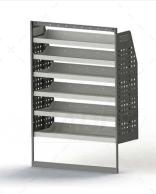

## ADJ28-P

Unit Size: 1080mm w x 1760mm h End panels: Standard Panels No. of shelves: 6 Shelf Depth: 310mm (Rows 1 - 2), 410mm (Rows 3 - 6) Plastic Bins: None