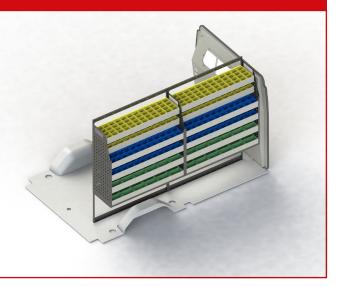

#### ADJ29-Q

Unit Size: 1260mm w x 1760mm h End panels: Standard Panels No. of shelves: 6 Shelf Depth: 310mm (Rows 1 - 2), 410mm (Rows 3 -6) Plastic Bins: 24 x PBC 3.0, 24 x PBC 4.0, 12 x PBC 8.0

### VTK-LD9MLR20-005 TO SUIT THE FOLLOWING:

Model: Deliver 9 Make: LDV Wheel Base: MWB Roof: Low Year: 10/2020+

Please check manufacturing plate for the make and model of your vehicle.

Cargo barrier and flooring depicted in images not included in Trade Kit. These accessories are available separately.