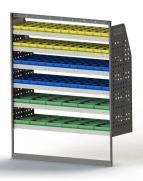

#### ADJ29-Q

Unit Size: 1260mm w x 1760mm h End panels: Standard Panels No. of shelves: 6 Shelf Depth: 310mm (Rows 1 - 2), 410mm (Rows 3 -6) Plastic Bins: 24 x PBC 3.0, 24 x PBC 4.0, 12 x PBC 8.0

### ADJ29-Q

Unit Size: 1260mm w x 1760mm h End panels: Standard Panels No. of shelves: 6 Shelf Depth: 310mm (Rows 1 - 2), 410mm (Rows 3 -6) Plastic Bins: 24 x PBC 3.0, 24 x PBC 4.0, 12 x PBC 8.0