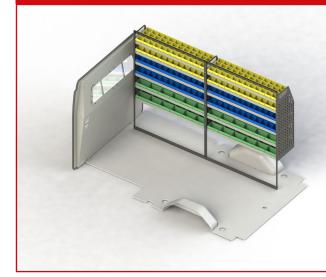

#### ADJ29-Q

Unit Size: 1260mm w x 1760mm h End panels: Standard Panels No. of shelves: 6 Shelf Depth: 310mm (Rows 1 - 2), 410mm (Rows 3 -6) Plastic Bins: 24 x PBC 3.0, 24 x PBC 4.0, 12 x PBC 8.0

### VTK-LD9MLR20-005 TO SUIT THE FOLLOWING:

Model: Deliver 9 Make: LDV Wheel Base: MWB Roof: Low Year: 10/2020+

Please check manufacturing plate for the make and model of your vehicle.

Cargo barrier and flooring depicted in images not included in Trade Kit. These accessories are available separately.