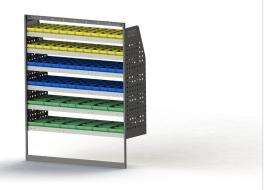

#### ADJ29-Q

Unit Size: 1260mm w x 1760mm h End panels: Standard Panels No. of shelves: 6 Shelf Depth: 310mm (Rows 1 - 2), 410mm (Rows 3 -6) Plastic Bins: 24 x PBC 3.0, 24 x PBC 4.0, 12 x PBC 8.0

### ADJ29-Q

Unit Size: 1260mm w x 1760mm h End panels: Standard Panels No. of shelves: 6 Shelf Depth: 310mm (Rows 1 - 2), 410mm (Rows 3 -6) Plastic Bins: 24 x PBC 3.0, 24 x PBC 4.0, 12 x PBC 8.0