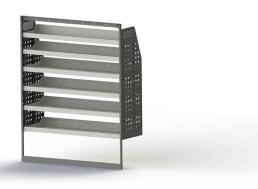

# **DRIVER SIDE REAR**

### ADJ28-Q

Unit Size: 1260mm w x 1760mm h End panels: Standard Panels No. of shelves: 6 Shelf Depth: 310mm (Rows 1 - 2), 410mm (Rows 3 -6) Plastic Bins: None