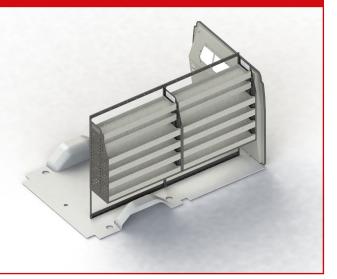

### VTK-LD9MLR20-004 TO SUIT THE FOLLOWING:

Model: Deliver 9 Make: LDV Wheel Base: MWB Roof: Low Year: 10/2020+

Please check manufacturing plate for the make and model of your vehicle.

Cargo barrier and flooring depicted in images not included in Trade Kit. These accessories are available separately.