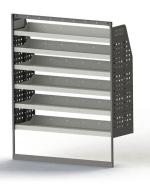

## **DRIVER SIDE FRONT**

#### ADJ28-Q

Unit Size: 1260mm w x 1760mm h End panels: Standard Panels No. of shelves: 6 Shelf Depth: 310mm (Rows 1 - 2), 410mm (Rows 3 -6) Plastic Bins: None