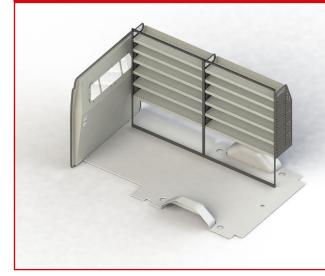

### VTK-LD9MLR20-004 TO SUIT THE FOLLOWING:

Model: Deliver 9 Make: LDV Wheel Base: MWB Roof: Low Year: 10/2020+

Please check manufacturing plate for the make and model of your vehicle.

Cargo barrier and flooring depicted in images not included in Trade Kit. These accessories are available separately.