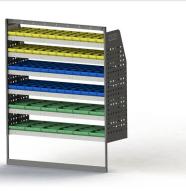

## **DRIVER SIDE REAR**

## ADJ29-Q

Unit Size: 1260mm w x 1760mm h End panels: Standard Panels

No. of shelves: 6

Shelf Depth: 310mm (Rows 1 - 2), 410mm (Rows 3 -6) Plastic Bins: 24 x PBC 3.0, 24 x PBC 4.0, 12 x PBC 8.0