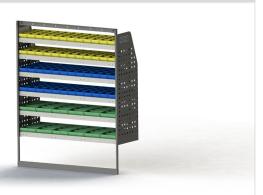

## **DRIVER SIDE FRONT**

#### ADJ29-Q

Unit Size: 1260mm w x 1760mm h End panels: Standard Panels

No. of shelves: 6

Shelf Depth: 310mm (Rows 1 - 2), 410mm (Rows 3 -6) Plastic Bins: 24 x PBC 3.0, 24 x PBC 4.0, 12 x PBC 8.0