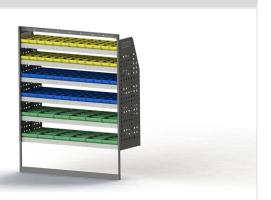

## PASSENGER SIDE REAR

#### ADJ29-0

Unit Size: 1260mm w x 1760mm h End panels: Standard Panels

No. of shelves: 6

Shelf Depth: 310mm (Rows 1 - 2), 410mm (Rows 3 -6) Plastic Bins: 24 x PBC 3.0, 24 x PBC 4.0, 12 x PBC 8.0