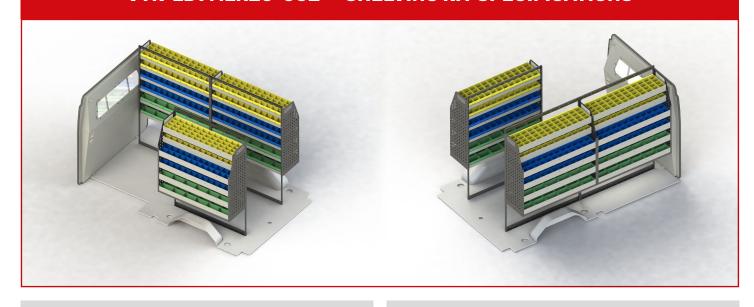

# VTK-LD9MLR20-002 - SHELVING KIT SPECIFICATIONS

## VTK-LD9MLR20-002 TO SUIT THE FOLLOWING:

Model: Deliver 9 Make: LDV Wheel Base: MWB Roof: Low Year: 10/2020+

Please check manufacturing plate for the make and model of your vehicle.

Cargo barrier and flooring depicted in images not included in Trade Kit. These accessories are available separately.