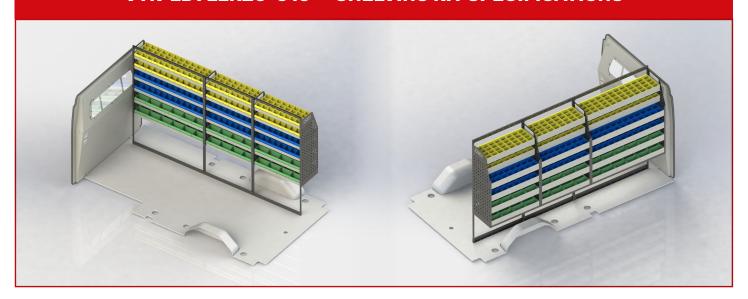

# **VTK-LD9LLR20-010 - SHELVING KIT SPECIFICATIONS**

## VTK-LD9LLR20-010 TO SUIT THE FOLLOWING:

**Model: Deliver 9** Make: LDV Wheel Base: LWB **Roof: Low** Year: 10/2020+

Please check manufacturing plate for the make and model of your vehicle.

Cargo barrier and flooring depicted in images not included in Trade Kit. These accessories are available separately.