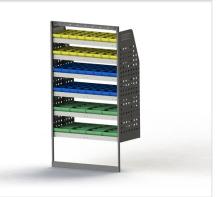

# **DRIVER SIDE MID**

#### ADJ29-N

Unit Size: 850mm w x 1760mm h End panels: Standard Panels

No. of shelves: 6

Shelf Depth: 310mm (Rows 1 - 2), 410mm (Rows 3 -6) Plastic Bins: 16 x PBC 3.0, 16 x PBC 4.0, 8 x PBC 8.0