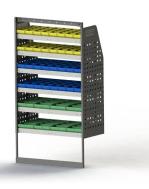

#### **DRIVER SIDE REAR**

### ADJ29-N

Unit Size: 850mm w x 1760mm h End panels: Standard Panels

No. of shelves: 6

Shelf Depth: 310mm (Rows 1 - 2), 410mm (Rows 3 -6) Plastic Bins: 16 x PBC 3.0, 16 x PBC 4.0, 8 x PBC 8.0