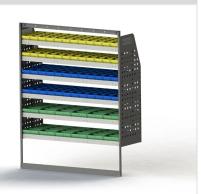

### **DRIVER SIDE FRONT**

#### ADJ29-Q

Unit Size: 1260mm w x 1760mm h End panels: Standard Panels No. of shelves: 6

Shelf Depth: 310mm (Rows 1 - 2), 410mm (Rows 3 -6) Plastic Bins: 24 x PBC 3.0, 24 x PBC 4.0, 12 x PBC 8.0