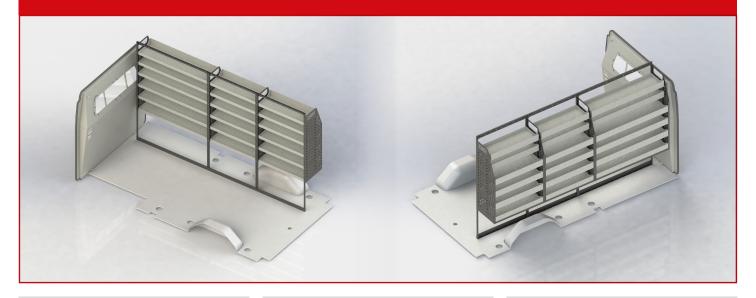

# **VTK-LD9LLR20-009 - SHELVING KIT SPECIFICATIONS**

# VTK-LD9LLR20-009 TO SUIT THE FOLLOWING:

**Model: Deliver 9** Make: LDV Wheel Base: LWB **Roof: Low** Year: 10/2020+

Please check manufacturing plate for the make and model of your vehicle.

Cargo barrier and flooring depicted in images not included in Trade Kit. These accessories are available separately.