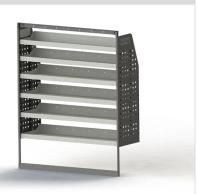

# **DRIVER SIDE FRONT**

# ADJ28-Q

Unit Size: 1260mm w x 1760mm h End panels: Standard Panels No. of shelves: 6

Shelf Depth: 310mm (Rows 1 - 2), 410mm (Rows 3 -6)

Plastic Bins: None