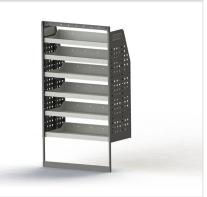

# **DRIVER SIDE MID**

# ADJ28-N

Unit Size: 850mm w x 1760mm h End panels: Standard Panels No. of shelves: 6 Shelf Depth: 310mm (Rows 1 - 2), 410mm (Rows 3 -6) Plastic Bins: None