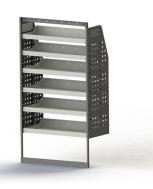

# **DRIVER SIDE REAR**

# ADJ28-N

Unit Size: 850mm w x 1760mm h End panels: Standard Panels No. of shelves: 6

Shelf Depth: 310mm (Rows 1 - 2), 410mm (Rows 3 -6)

Plastic Bins: None