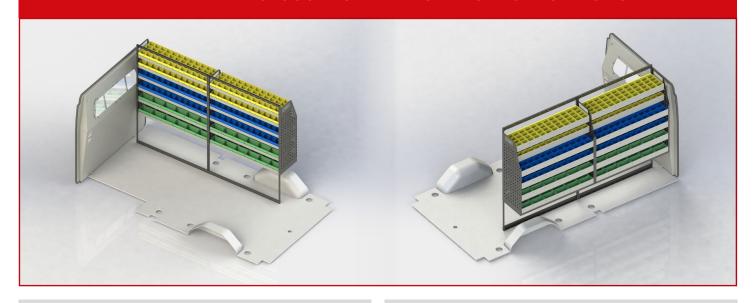

# **VTK-LD9LLR20-005 - SHELVING KIT SPECIFICATIONS**

# VTK-LD9LLR20-005 TO SUIT THE FOLLOWING:

Model: Deliver 9 Make: LDV Wheel Base: LWB Roof: Low Year: 10/2020+

Please check manufacturing plate for the make and model of your vehicle.

Cargo barrier and flooring depicted in images not included in Trade Kit. These accessories are available separately.