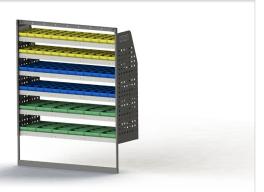

## **DRIVER SIDE FRONT**

## ADJ29-Q

Unit Size: 1260mm w x 1760mm h End panels: Standard Panels

No. of shelves: 6

Shelf Depth: 310mm (Rows 1 - 2), 410mm (Rows 3 -6) Plastic Bins: 24 x PBC 3.0, 24 x PBC 4.0, 12 x PBC 8.0