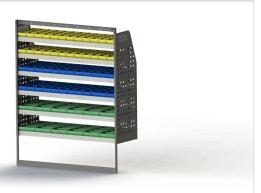

## **DRIVER SIDE REAR**

## ADJ29-Q

Unit Size: 1260mm w x 1760mm h End panels: Standard Panels

No. of shelves: 6

Shelf Depth: 310mm (Rows 1 - 2), 410mm (Rows 3 -6) Plastic Bins: 24 x PBC 3.0, 24 x PBC 4.0, 12 x PBC 8.0