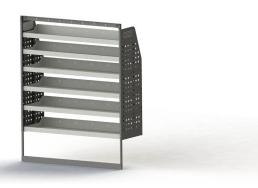

# **DRIVER SIDE REAR**

### ADJ28-Q

Unit Size: 1260mm w x 1760mm h End panels: Standard Panels No. of shelves: 6 Shelf Depth: 310mm (Rows 1 - 2), 410mm (Rows 3 -6) Plastic Bins: None