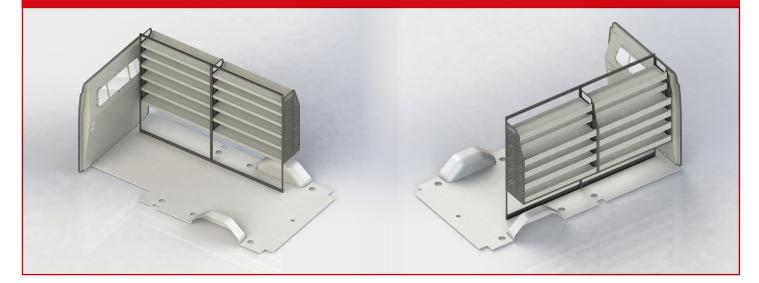

### VTK-LD9LLR20-004 TO SUIT THE FOLLOWING:

Model: Deliver 9 Make: LDV Wheel Base: LWB Roof: Low Year: 10/2020+

Please check manufacturing plate for the make and model of your vehicle.

Cargo barrier and flooring depicted in images not included in Trade Kit. These accessories are available separately.