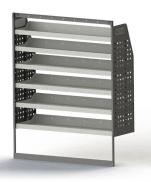

## **DRIVER SIDE FRONT**

#### ADJ28-Q

Unit Size: 1260mm w x 1760mm h End panels: Standard Panels No. of shelves: 6 Shelf Depth: 310mm (Rows 1 - 2), 410mm (Rows 3 -6) Plastic Bins: None