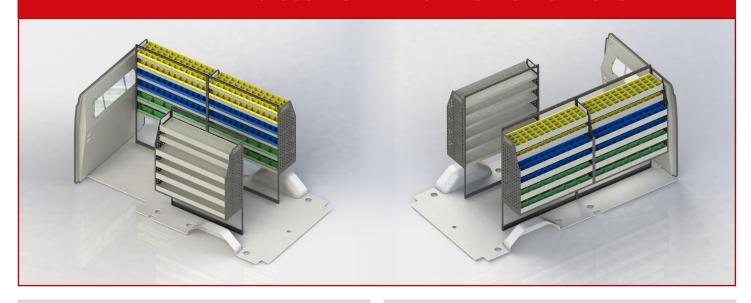

### ADJ29-Q

Unit Size: 1260mm w x 1760mm h End panels: Standard Panels

No. of shelves: 6

Shelf Depth: 310mm (Rows 1 - 2), 410mm (Rows 3 -6) Plastic Bins: 24 x PBC 3.0, 24 x PBC 4.0, 12 x PBC 8.0

#### ADJ29-Q

Unit Size: 1260mm w x 1760mm h End panels: Standard Panels

No. of shelves: 6

Shelf Depth: 310mm (Rows 1 - 2), 410mm (Rows 3 -6) Plastic Bins: 24 x PBC 3.0, 24 x PBC 4.0, 12 x PBC 8.0

#### ADJ28-0

Unit Size: 1260mm w x 1760mm h End panels: Standard Panels

No. of shelves: 6

Shelf Depth: 310mm (Rows 1 - 2), 410mm (Rows 3 -6)

Plastic Bins: None

# VTK-LD9LLR20-003 TO SUIT THE FOLLOWING:

Model: Deliver 9 Make: LDV Wheel Base: LWB Roof: Low Year: 10/2020+

Please check manufacturing plate for the make and model of your vehicle.

Cargo barrier and flooring depicted in images not included in Trade Kit. These accessories are available separately.