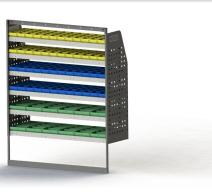

### ADJ29-Q

Unit Size: 1260mm w x 1760mm h End panels: Standard Panels

No. of shelves: 6

Shelf Depth: 310mm (Rows 1 - 2), 410mm (Rows 3 -6) Plastic Bins: 24 x PBC 3.0, 24 x PBC 4.0, 12 x PBC 8.0

#### ADJ29-Q

Unit Size: 1260mm w x 1760mm h End panels: Standard Panels

No. of shelves: 6

Shelf Depth: 310mm (Rows 1 - 2), 410mm (Rows 3 -6) Plastic Bins: 24 x PBC 3.0, 24 x PBC 4.0, 12 x PBC 8.0