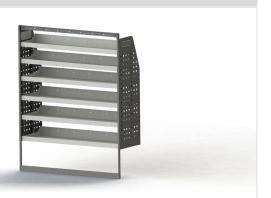

#### ADJ28-0

Unit Size: 1260mm w x 1760mm h End panels: Standard Panels

No. of shelves: 6

Shelf Depth: 310mm (Rows 1 - 2), 410mm (Rows 3 -6)

Plastic Bins: None