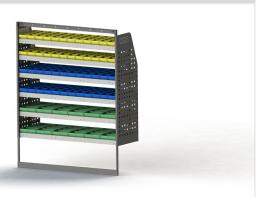

### ADJ29-Q

Unit Size: 1260mm w x 1760mm h End panels: Standard Panels

No. of shelves: 6

Shelf Depth: 310mm (Rows 1 - 2), 410mm (Rows 3 -6) Plastic Bins: 24 x PBC 3.0, 24 x PBC 4.0, 12 x PBC 8.0

#### ADJ29-Q

Unit Size: 1260mm w x 1760mm h End panels: Standard Panels

No. of shelves: 6

Shelf Depth: 310mm (Rows 1 - 2), 410mm (Rows 3 -6) Plastic Bins: 24 x PBC 3.0, 24 x PBC 4.0, 12 x PBC 8.0