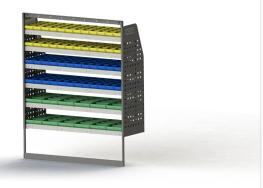

#### ADJ29-Q

Unit Size: 1260mm w x 1760mm h End panels: Standard Panels No. of shelves: 6 Shelf Depth: 310mm (Rows 1 - 2), 410mm (Rows 3 - 6) Plastic Bins: 24 x PBC 3.0, 24 x PBC 4.0, 12 x PBC 8.0

## PASSENGER SIDE REAR

ADJ29-Q Unit Size: 1260mm w x 1760mm h End panels: Standard Panels No. of shelves: 6 Shelf Depth: 310mm (Rows 1 - 2), 410mm (Rows 3 -6) Plastic Bins: 24 x PBC 3.0, 24 x PBC 4.0, 12 x PBC 8.0