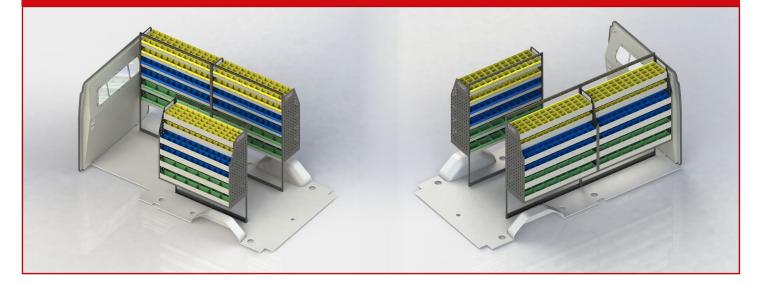

# VTK-LD9LLR20-002 - SHELVING KIT SPECIFICATIONS

#### VTK-LD9LLR20-002 TO SUIT THE FOLLOWING:

Model: Deliver 9 Make: LDV Wheel Base: LWB Roof: Low Year: 10/2020+

Please check manufacturing plate for the make and model of your vehicle.

Cargo barrier and flooring depicted in images not included in Trade Kit. These accessories are available separately.