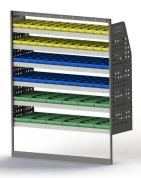

#### ADJ29-Q

Unit Size: 1260mm w x 1760mm h End panels: Standard Panels No. of shelves: 6 Shelf Depth: 310mm (Rows 1 - 2), 410mm (Rows 3 - 6) Plastic Bins: 24 x PBC 3.0, 24 x PBC 4.0, 12 x PBC 8.0

## PASSENGER SIDE REAR

ADJ29-Q Unit Size: 1260mm w x 1760mm h End panels: Standard Panels No. of shelves: 6 Shelf Depth: 310mm (Rows 1 - 2), 410mm (Rows 3 -6) Plastic Bins: 24 x PBC 3.0, 24 x PBC 4.0, 12 x PBC 8.0