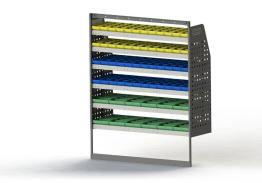

#### ADJ29-Q

Unit Size: 1260mm w x 1760mm h End panels: Standard Panels No. of shelves: 6 Shelf Depth: 310mm (Rows 1 - 2), 410mm (Rows 3 - 6) Plastic Bins: 24 x PBC 3.0, 24 x PBC 4.0, 12 x PBC 8.0

## PASSENGER SIDE REAR

ADJ29-Q Unit Size: 1260mm w x 1760mm h End panels: Standard Panels No. of shelves: 6 Shelf Depth: 310mm (Rows 1 - 2), 410mm (Rows 3 -6) Plastic Bins: 24 x PBC 3.0, 24 x PBC 4.0, 12 x PBC 8.0