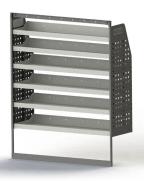

### **DRIVER SIDE FRONT**

#### ADJ28-Q

Unit Size: 1260mm w x 1760mm h End panels: Standard Panels No. of shelves: 6 Shelf Depth: 310mm (Rows 1 - 2), 410mm (Rows 3 -6) Plastic Bins: None