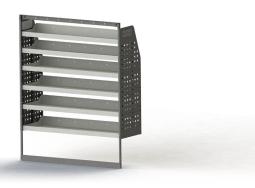

# PASSENGER SIDE REAR

ADJ28-Q

Unit Size: 1260mm w x 1760mm h End panels: Standard Panels No. of shelves: 6 Shelf Depth: 310mm (Rows 1 - 2), 410mm (Rows 3 -6) Plastic Bins: None