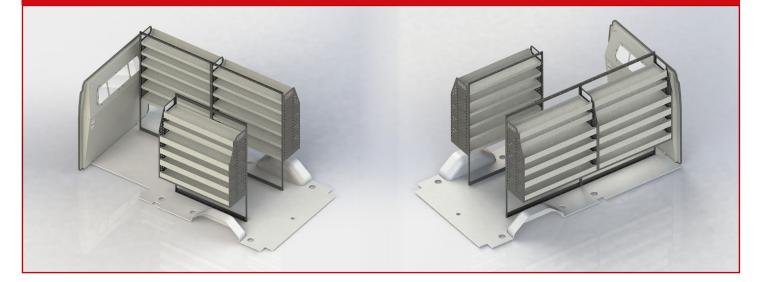

# VTK-LD9LLR20-001 - SHELVING KIT SPECIFICATIONS

### VTK-LD9LLR20-001 TO SUIT THE FOLLOWING:

Model: Deliver 9 Make: LDV Wheel Base: LWB Roof: Low Year: 10/2020+

Please check manufacturing plate for the make and model of your vehicle.

Cargo barrier and flooring depicted in images not included in Trade Kit. These accessories are available separately.