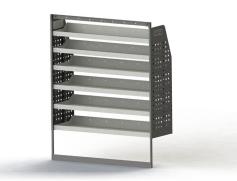

## **DRIVER SIDE REAR**

#### ADJ28-Q

Unit Size: 1260mm w x 1760mm h End panels: Standard Panels No. of shelves: 6 Shelf Depth: 310mm (Rows 1 - 2), 410mm (Rows 3 -6) Plastic Bins: None