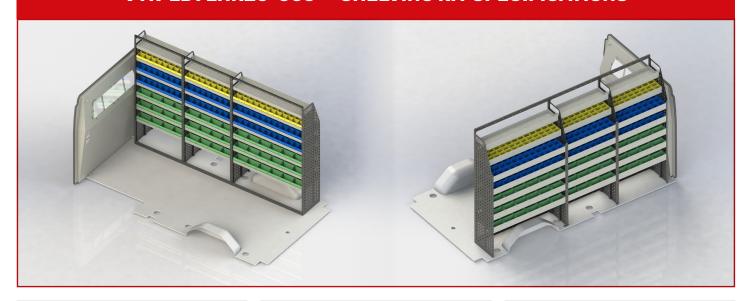

# **VTK-LD9LHR20-005 - SHELVING KIT SPECIFICATIONS**

## VTK-LD9LHR20-005 TO SUIT THE FOLLOWING:

Model: Deliver 9 Make: LDV Wheel Base: LWB Roof: High Year: 10/2020+

Please check manufacturing plate for the make and model of your vehicle.

Cargo barrier and flooring depicted in images not included in Trade Kit. These accessories are available separately.