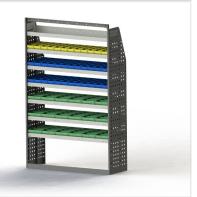

### **DRIVER SIDE REAR**

### K15-1260 (with Plastic Bins)

Unit Size: 1260mm w x 1950mm h
End panels: Full Panels
No. of shelves: 7
Shelf Depth: 240mm (Row 1), 310mm (Row 2),

410mm (Rows 3-7)

Plastic Bins: 12 x PBC 3.0, 24 x PBC 4.0, 18 x PBC 8.0