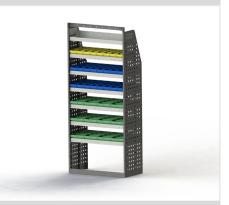

#### **DRIVER SIDE MID**

### K15-850 (with Plastic Bins)

Unit Size: 850mm w x 1950mm h
End panels: Full Panels
No. of shelves: 7
Shelf Depth: 240mm (Row 1), 310mm (Row 2),
410mm (Rows 3-7)
Plastic Bins: 8 x PBC 3.0 , 16 x PBC 4.0, 12 x PBC 8.0