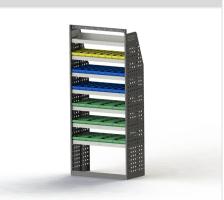

### **DRIVER SIDE FRONT**

### K15-850 (with Plastic Bins)

Unit Size: 850mm w x 1950mm h
End panels: Full Panels
No. of shelves: 7
Shelf Depth: 240mm (Row 1), 310mm (Row 2),
410mm (Rows 3-7)

Plastic Bins: 8 x PBC 3.0 , 16 x PBC 4.0, 12 x PBC 8.0