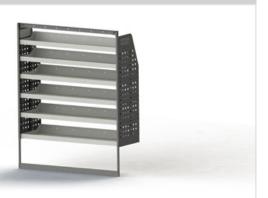

## ADJ28-Q

Unit Size: 1260mm w x 1760mm h End panels: Standard Panels

No. of shelves: 6

Shelf Depth: 310mm (Rows 1 - 2), 410mm (Rows 3 -6)

Plastic Bins: None