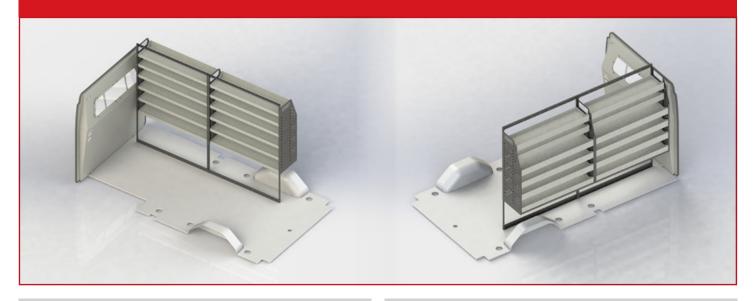

## **DRIVER SIDE FRONT**

## ADJ28-Q

Unit Size: 1260mm w x 1760mm h End panels: Standard Panels

No. of shelves: 6

Shelf Depth: 310mm (Rows 1 - 2), 410mm (Rows 3 -6)

Plastic Bins: None

## **DRIVER SIDE REAR**

# VTK-LD9LHR20-004 TO SUIT THE FOLLOWING:

Model: Deliver 9 Make: LDV Wheel Base: LWB Roof: High Year: 10/2020+

Please check manufacturing plate for the make and model of your vehicle.

Cargo barrier and flooring depicted in images not included in Trade Kit. These accessories are available separately.