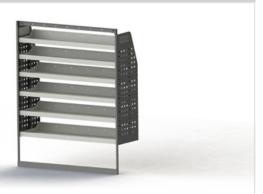

## ADJ28-Q

Unit Size: 1260mm w x 1760mm h End panels: Standard Panels

No. of shelves: 6

Shelf Depth: 310mm (Rows 1 - 2), 410mm (Rows 3 -6)

Plastic Bins: None