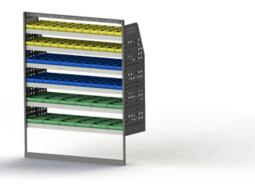

#### ADJ29-Q

Unit Size: 1260mm w x 1760mm h End panels: Standard Panels No. of shelves: 6 Shelf Depth: 310mm (Rows 1 - 2), 410mm (Rows 3 -6) Plastic Bins: 24 x PBC 3.0, 24 x PBC 4.0, 12 x PBC 8.0

ADJ29-Q Unit Size: 1260mm w x 1760mm h End panels: Standard Panels No. of shelves: 6 Shelf Depth: 310mm (Rows 1 - 2), 410mm (Rows 3 -6) Plastic Bins: 24 x PBC 3.0, 24 x PBC 4.0, 12 x PBC 8.0