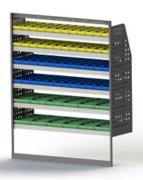

#### ADJ29-Q

Unit Size: 1260mm w x 1760mm h End panels: Standard Panels No. of shelves: 6 Shelf Depth: 310mm (Rows 1 - 2), 410mm (Rows 3 -6) Plastic Bins: 24 x PBC 3.0, 24 x PBC 4.0, 12 x PBC 8.0

ADJ29-Q Unit Size: 1260mm w x 1760mm h End panels: Standard Panels No. of shelves: 6 Shelf Depth: 310mm (Rows 1 - 2), 410mm (Rows 3 -6) Plastic Bins: 24 x PBC 3.0, 24 x PBC 4.0, 12 x PBC 8.0