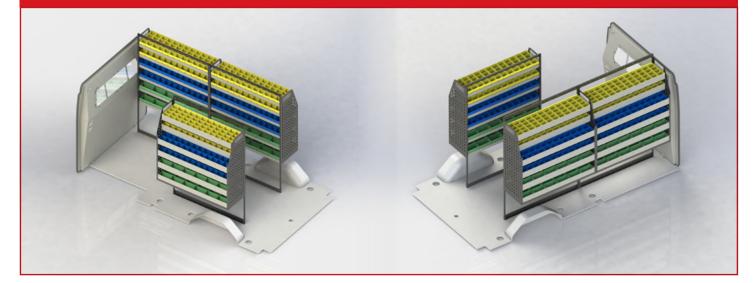

### VTK-LD9LHR20-002 TO SUIT THE FOLLOWING:

Model: Deliver 9 Make: LDV Wheel Base: LWB Roof: High Year: 10/2020+

Please check manufacturing plate for the make and model of your vehicle.

Cargo barrier and flooring depicted in images not included in Trade Kit. These accessories are available separately.