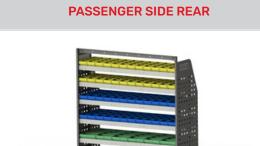

### ADJ29-Q

Unit Size: 1260mm w x 1760mm h End panels: Standard Panels No. of shelves: 6 Shelf Depth: 310mm (Rows 1 - 2), 410mm (Rows 3 -6) Plastic Bins: 24 x PBC 3.0, 24 x PBC 4.0, 12 x PBC 8.0