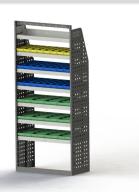

#### **DRIVER SIDE MID**

## K15-850 (with Plastic Bins)

Unit Size: 850mm w x 1950mm h

End panels: Full Panels

No. of shelves: 7

Shelf Depth: 240mm (Row 1), 310mm (Row 2),

10mm (Rows 3-7)

Plastic Bins: 8 x PBC 3.0 , 16 x PBC 4.0, 12 x PBC 8.0