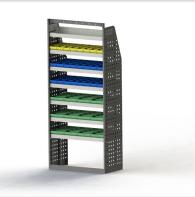

#### **DRIVER SIDE REAR**

## K15-1260 (with Plastic Bins)

Unit Size: 1260mm w x 1950mm h

End panels: Full Panels

No. of shelves: 7

Shelf Depth: 240mm (Row 1), 310mm (Row 2),

410mm (Rows 3-7)

Plastic Bins: 12 x PBC 3.0, 24 x PBC 4.0, 18 x PBC 8.0