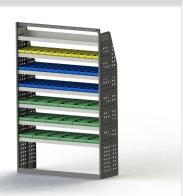

## K15-850 (with Plastic Bins)

Unit Size: 850mm w x 1950mm h End panels: Full Panels

No. of shelves: 7

Shelf Depth: 240mm (Row 1), 310mm (Row 2),

410mm (Rows 3-7)

Plastic Bins: 8 x PBC 3.0 , 16 x PBC 4.0, 12 x PBC 8.0