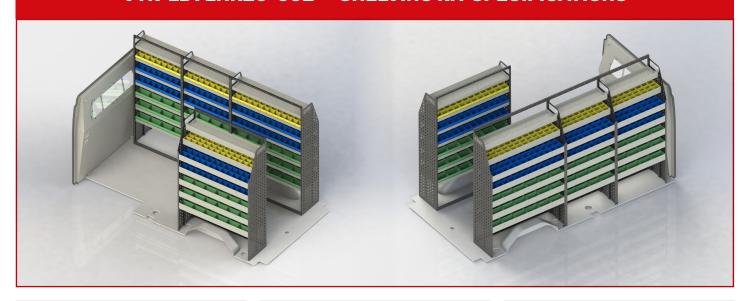

# VTK-LD9LHR20-002 - SHELVING KIT SPECIFICATIONS

## VTK-LD9LHR20-002 TO SUIT THE FOLLOWING:

Model: Deliver 9 Make: LDV Wheel Base: LWB Roof: High Year: 10/2020+

Please check manufacturing plate for the make and model of your vehicle.

Cargo barrier and flooring depicted in images not included in Trade Kit. These accessories are available separately.