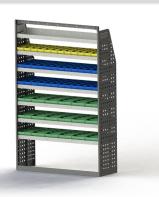

## **PASSENGER SIDE FRONT**

## K15-1260 (with Plastic Bins)

Unit Size: 1260mm w x 1950mm h

End panels: Full Panels

No. of shelves: 7

Shelf Depth: 240mm (Row 1), 310mm (Row 2),

410mm (Rows 3-7)

Plastic Bins: 12 x PBC 3.0, 24 x PBC 4.0, 18 x PBC 8.0