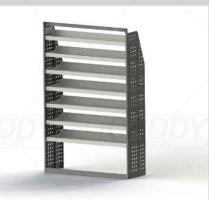

## **DRIVER SIDE REAR**

## K15-1260

Unit Size: 1260mm w x 1950mm h End panels: Full Panels No. of shelves: 7 Shelf Depth: 240mm (Row 1), 310mm (Row 2), 410mm (Rows 3-7) Plastic Bins: None