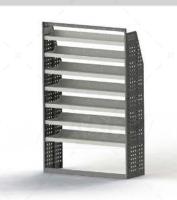

## **DRIVER SIDE MID**

## K15-1260

Unit Size: 1260mm w x 1950mm h End panels: Full Panels No. of shelves: 7 Shelf Depth: 240mm (Row 1), 310mm (Row 2), 410mm (Rows 3-7) Plastic Bins: None