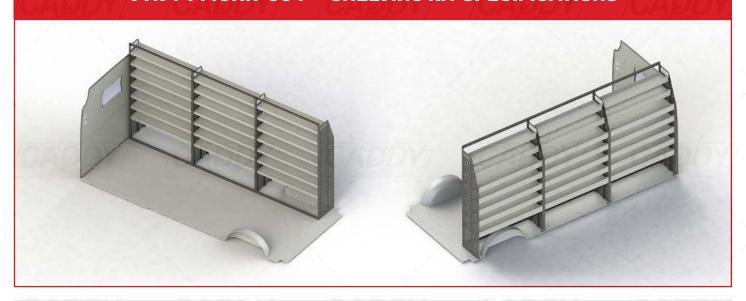

# **VTK-FT14JHR-004 - SHELVING KIT SPECIFICATIONS**

# VTK-FT14JHR-004 TO SUIT THE FOLLOWING:

Model: Transit Cargo 350L Make: Ford Wheel Base: XLWB Roof: High Year: 02/2014+

Please check manufacturing plate for the make and model of your vehicle.

Cargo barrier and flooring depicted in images not included in Trade Kit. These accessories are available separately.