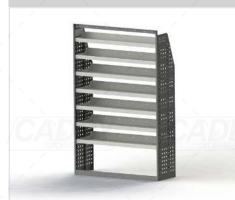

# **DRIVER SIDE FRONT**

## K15-1260

Unit Size: 1260mm w x 1950mm h End panels: Full Panels No. of shelves: 7 Shelf Depth: 240mm (Row 1), 310mm (Row 2), 410mm (Rows 3-7) Plastic Bins: None