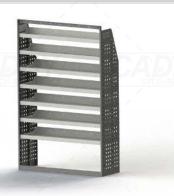

### **DRIVER SIDE FRONT**

K15-1260 (with Plastic Bins) Unit Size: 1260mm w x 1950mm h End panels: Full Panels No. of shelves: 7 Shelf Depth: 240mm (Row 1), 310mm (Row 2), 410mm (Rows 3-7) Plastic Bins: 12 x PBC 3.0, 24 x PBC 4.0, 18 x PBC 8.0

# DRIVER SIDE MID

K15-1260 (with Plastic Bins) Unit Size: 1260mm w x 1950mm h End panels: Full Panels No. of shelves: 7 Shelf Depth: 240mm (Row 1), 310mm (Row 2), 410mm (Rows 3-7) Plastic Bins: 12 x PBC 3.0, 24 x PBC 4.0, 18 x PBC 8.0

K15-1260 (with Plastic Bins) Unit Size: 1260mm w x 1950mm h End panels: Full Panels No. of shelves: 7 Shelf Depth: 240mm (Row 1), 310mm (Row 2), 410mm (Rows 3-7) Plastic Bins: 12 x PBC 3.0, 24 x PBC 4.0, 18 x PBC 8.0