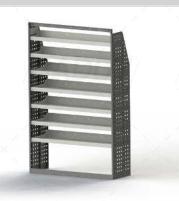

#### K15-1260

Unit Size: 1260mm w x 1950mm h End panels: Full Panels No. of shelves: 7 Shelf Depth: 240mm (Row 1), 310mm (Row 2), 410mm (Rows 3-7) Plastic Bins: None

#### PASSENGER SIDE REAR

K15-1260

Unit Size: 1260mm w x 1950mm h End panels: Full Panels No. of shelves: 7 Shelf Depth: 240mm (Row 1), 310mm (Row 2), 410mm (Rows 3-7) Plastic Bins: None VTK-FT14JHR-003 TO SUIT THE FOLLOWING: