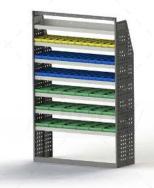

#### K15-1260

Unit Size: 1260mm w x 1950mm h End panels: Full Panels No. of shelves: 7 Shelf Depth: 240mm (Row 1), 310mm (Row 2), 410mm (Rows 3-7) Plastic Bins: None

#### PASSENGER SIDE REAR

K15-1260

Unit Size: 1260mm w x 1950mm h End panels: Full Panels No. of shelves: 7 Shelf Depth: 240mm (Row 1), 310mm (Row 2), 410mm (Rows 3-7) Plastic Bins: None VTK-FT14JHR-003 TO SUIT THE FOLLOWING: