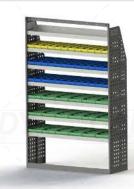

### **DRIVER SIDE FRONT**

K15-1260 (with Plastic Bins) Unit Size: 1260mm w x 1950mm h End panels: Full Panels No. of shelves: 7 Shelf Depth: 240mm (Row 1), 310mm (Row 2), 410mm (Rows 3-7) Plastic Bins: 12 x PBC 3.0, 24 x PBC 4.0, 18 x PBC 8.0

# DRIVER SIDE MID

K15-1260 (with Plastic Bins) Unit Size: 1260mm w x 1950mm h End panels: Full Panels No. of shelves: 7 Shelf Depth: 240mm (Row 1), 310mm (Row 2), 410mm (Rows 3-7) Plastic Bins: 12 x PBC 3.0, 24 x PBC 4.0, 18 x PBC 8.0

K15-1260 (with Plastic Bins) Unit Size: 1260mm w x 1950mm h End panels: Full Panels No. of shelves: 7 Shelf Depth: 240mm (Row 1), 310mm (Row 2), 410mm (Rows 3-7) Plastic Bins: 12 x PBC 3.0, 24 x PBC 4.0, 18 x PBC 8.0