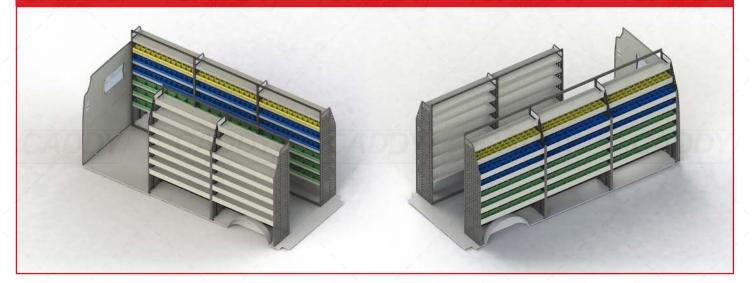

## VTK-FT14JHR-003 - SHELVING KIT SPECIFICATIONS

### **DRIVER SIDE FRONT**

K15-1260 (with Plastic Bins) Unit Size: 1260mm w x 1950mm h End panels: Full Panels No. of shelves: 7 Shelf Depth: 240mm (Row 1), 310mm (Row 2), 410mm (Rows 3-7) Plastic Bins: 12 x PBC 3.0, 24 x PBC 4.0, 18 x PBC 8.0

# DRIVER SIDE MID

K15-1260 (with Plastic Bins) Unit Size: 1260mm w x 1950mm h End panels: Full Panels No. of shelves: 7 Shelf Depth: 240mm (Row 1), 310mm (Row 2), 410mm (Rows 3-7) Plastic Bins: 12 x PBC 3.0, 24 x PBC 4.0, 18 x PBC 8.0

#### K15-1260

Unit Size: 1260mm w x 1950mm h End panels: Full Panels No. of shelves: 7 Shelf Depth: 240mm (Row 1), 310mm (Row 2), 410mm (Rows 3-7) Plastic Bins: None

#### PASSENGER SIDE REAR

K15-1260

Unit Size: 1260mm w x 1950mm h End panels: Full Panels No. of shelves: 7 Shelf Depth: 240mm (Row 1), 310mm (Row 2), 410mm (Rows 3-7) Plastic Bins: None VTK-FT14JHR-003 TO SUIT THE FOLLOWING:

Model: Transit Cargo 350L Make: Ford Wheel Base: XLWB Roof: High Year: 02/2014+

Please check manufacturing plate for the make and model of your vehicle.

Cargo barrier and flooring depicted in images not included in Trade Kit. These accessories are available separately.