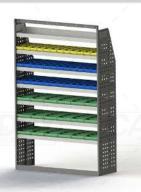

### **DRIVER SIDE FRONT**

K15-1260 (with Plastic Bins) Unit Size: 1260mm w x 1950mm h End panels: Full Panels No. of shelves: 7 Shelf Depth: 240mm (Row 1), 310mm (Row 2), 410mm (Rows 3-7) Plastic Bins: 12 x PBC 3.0, 24 x PBC 4.0, 18 x PBC 8.0

# DRIVER SIDE MID

K15-1260 (with Plastic Bins) Unit Size: 1260mm w x 1950mm h End panels: Full Panels No. of shelves: 7 Shelf Depth: 240mm (Row 1), 310mm (Row 2), 410mm (Rows 3-7) Plastic Bins: 12 x PBC 3.0, 24 x PBC 4.0, 18 x PBC 8.0

K15-1260 (with Plastic Bins) Unit Size: 1260mm w x 1950mm h End panels: Full Panels No. of shelves: 7 Shelf Depth: 240mm (Row 1), 310mm (Row 2), 410mm (Rows 3-7) Plastic Bins: 12 x PBC 3.0, 24 x PBC 4.0, 18 x PBC 8.0