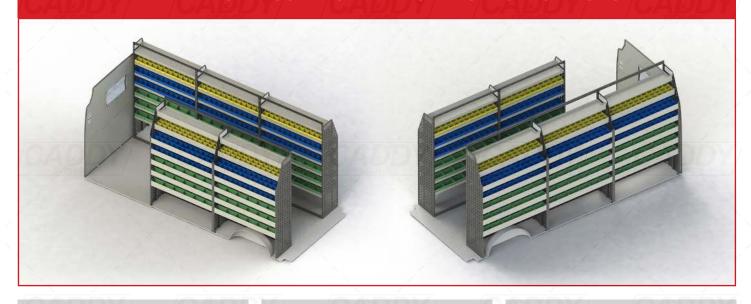

## **VTK-FT14JHR-002 - SHELVING KIT SPECIFICATIONS**

#### **DRIVER SIDE FRONT**

#### **DRIVER SIDE MID**

## DRIVER SIDE REAR

### PASSENGER SIDE FRONT

#### **PASSENGER SIDE REAR**