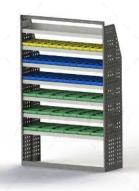

#### K15-1260 (with Plastic Bins)

Unit Size: 1260mm w x 1950mm h

End panels: Full Panels

No. of shelves: 7

Shelf Depth: 240mm (Row 1), 310mm (Row 2),

410mm (Rows 3-7)

Plastic Bins: 12 x PBC 3.0, 24 x PBC 4.0, 18 x PBC 8.0