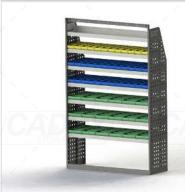

#### K15-1260 (with Plastic Bins)

Unit Size: 1260mm w x 1950mm h

End panels: Full Panels

No. of shelves: 7

Shelf Depth: 240mm (Row 1), 310mm (Row 2),

410mm (Rows 3-7)

Plastic Bins: 12 x PBC 3.0, 24 x PBC 4.0, 18 x PBC 8.0