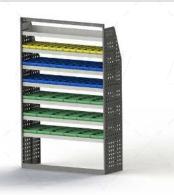

#### **DRIVER SIDE MID**

#### K15-1260 (with Plastic Bins)

Unit Size: 1260mm w x 1950mm h

End panels: Full Panels

No. of shelves: 7

Shelf Depth: 240mm (Row 1), 310mm (Row 2),

410mm (Rows 3-7)

Plastic Bins: 12 x PBC 3.0, 24 x PBC 4.0, 18 x PBC 8.0