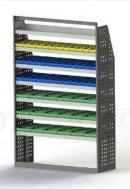

#### K15-1260 (with Plastic Bins)

Unit Size: 1260mm w x 1950mm h

End panels: Full Panels

No. of shelves: 7

Shelf Depth: 240mm (Row 1), 310mm (Row 2),

410mm (Rows 3-7)

Plastic Bins: 12 x PBC 3.0, 24 x PBC 4.0, 18 x PBC 8.0