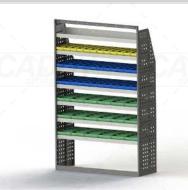

#### **DRIVER SIDE FRONT**

#### K15-1260 (with Plastic Bins)

Unit Size: 1260mm w x 1950mm h

End panels: Full Panels
No. of shelves: 7

Shelf Depth: 240mm (Row 1), 310mm (Row 2),

410mm (Rows 3-7)

Plastic Bins: 12 x PBC 3.0, 24 x PBC 4.0, 18 x PBC 8.0