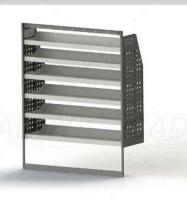

### **DRIVER SIDE FRONT**

ADJ28-M Unit Size: 1260mm w x 1570mm h End panels: Standard Panels No. of shelves: 6 Shelf Depth: 310mm (Rows 1 - 2), 410mm (Rows 3 -6) Plastic Bins: None