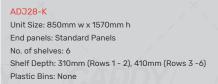

### **DRIVER SIDE REAR**

ADJ28-K Unit Size: 850mm w x 1570mm h End panels: Standard Panels No. of shelves: 6 Shelf Depth: 310mm (Rows 1 - 2), 410mm (Rows 3 -6) Plastic Bins: None