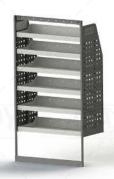

### **DRIVER SIDE FRONT**

ADJ28-M Unit Size: 1260mm w x 1570mm h End panels: Standard Panels No. of shelves: 6 Shelf Depth: 310mm (Rows 1 - 2), 410mm (Rows 3 -6) Plastic Bins: None