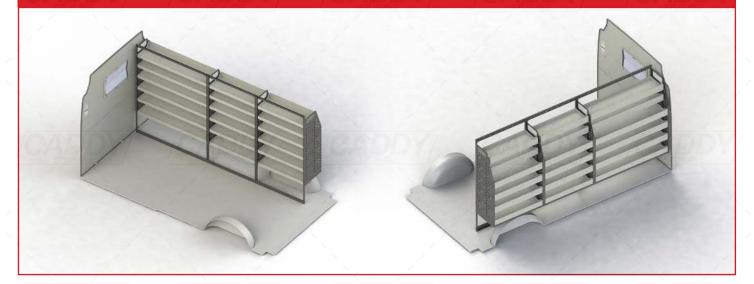

#### VTK-FT14LMR-004 TO SUIT THE FOLLOWING:

Model: Transit Cargo 350L Make: Ford Wheel Base: LWB Roof: Mid Year: 02/2014+

Please check manufacturing plate for the make and model of your vehicle.

Cargo barrier and flooring depicted in images not included in Trade Kit. These accessories are available separately.