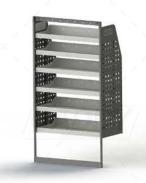

### **DRIVER SIDE REAR**

ADJ28-K Unit Size: 850mm w x 1570mm h End panels: Standard Panels No. of shelves: 6 Shelf Depth: 310mm (Rows 1 - 2), 410mm (Rows 3 -6) Plastic Bins: None