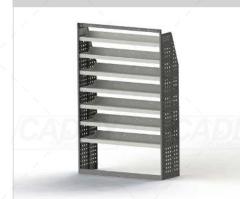

## **DRIVER SIDE MID**

## K15-1260

Unit Size: 1260mm w x 1950mm h
End panels: Full Panels
No. of shelves: 7
Shelf Depth: 240mm (Row 1), 310mm (Row 2),
410mm (Rows 3-7)
Plastic Bins: None