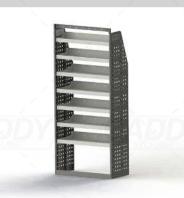

## K15-850

Unit Size: 850mm w x 1950mm h End panels: Full Panels No. of shelves: 7 Shelf Depth: 240mm (Row 1), 310mm (Row 2), 410mm (Rows 3-7) Plastic Bins: None