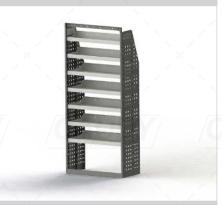

## **DRIVER SIDE REAR**

## K15-850

Unit Size: 850mm w x 1950mm h End panels: Full Panels No. of shelves: 7 Shelf Depth: 240mm (Row 1), 310mm (Row 2), 410mm (Rows 3-7) Plastic Bins: None