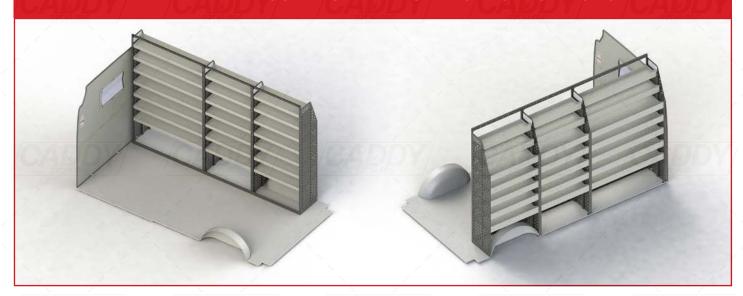

# **VTK-FT14LHR-004 - SHELVING KIT SPECIFICATIONS**

## VTK-FT14LHR-004 TO SUIT THE FOLLOWING:

Model: Transit Cargo 350L Make: Ford Wheel Base: LWB Roof: High Year: 02/2014+

Please check manufacturing plate for the make and model of your vehicle.

Cargo barrier and flooring depicted in images not included in Trade Kit. These accessories are available separately.