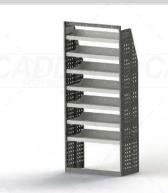

## K15-1260 (with Plastic Bins)

Unit Size: 1260mm w x 1950mm h End panels: Full Panels

No. of shelves: 7

Shelf Depth: 240mm (Row 1), 310mm (Row 2),

410mm (Rows 3-7)

Plastic Bins: 12 x PBC 3.0, 24 x PBC 4.0, 18 x PBC 8.0