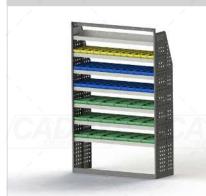

## K15-1260 (with Plastic Bins)

Unit Size: 1260mm w x 1950mm h End panels: Full Panels

No. of shelves: 7

Shelf Depth: 240mm (Row 1), 310mm (Row 2),

410mm (Rows 3-7)

Plastic Bins: 12 x PBC 3.0, 24 x PBC 4.0, 18 x PBC 8.0