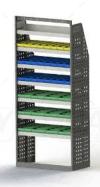

#### K15-850

Unit Size: 850mm w x 1950mm h

End panels: Full Panels

No. of shelves: 7

Shelf Depth: 240mm (Row 1), 310mm (Row 2),

410mm (Rows 3-7)

Plastic Bins: None