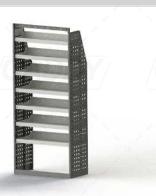

## K15-850 (with Plastic Bins)

Unit Size: 850mm w x 1950mm h

End panels: Full Panels

No. of shelves: 7

Shelf Depth: 240mm (Row 1), 310mm (Row 2),

10mm (Rows 3-7)

Plastic Bins: 8 x PBC 3.0 , 16 x PBC 4.0, 12 x PBC 8.0

## K15-850 (with Plastic Bins)

Unit Size: 850mm w x 1950mm h

End panels: Full Panels

No. of shelves: 7

Shelf Depth: 240mm (Row 1), 310mm (Row 2),

410mm (Rows 3-7)

Plastic Bins: 8 x PBC 3.0 , 16 x PBC 4.0, 12 x PBC 8.0

#### K15-850

Unit Size: 850mm w x 1950mm h

End panels: Full Panels

No. of shelves: 7

Shelf Depth: 240mm (Row 1), 310mm (Row 2),

410mm (Rows 3-7)

Plastic Bins: None