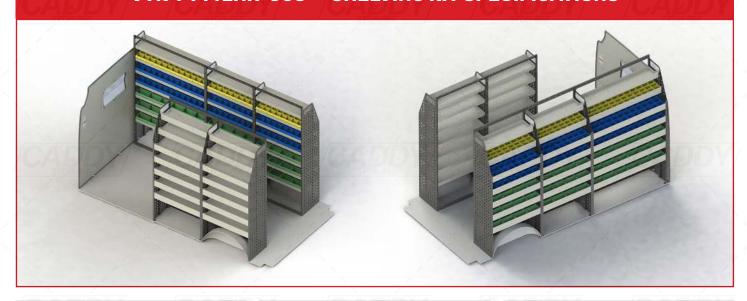

# **VTK-FT14LHR-003 - SHELVING KIT SPECIFICATIONS**

## K15-1260 (with Plastic Bins)

Unit Size: 1260mm w x 1950mm h End panels: Full Panels

No. of shelves: 7

Shelf Depth: 240mm (Row 1), 310mm (Row 2),

410mm (Rows 3-7)

Plastic Bins: 12 x PBC 3.0, 24 x PBC 4.0, 18 x PBC 8.0

## K15-850 (with Plastic Bins)

Unit Size: 850mm w x 1950mm h

End panels: Full Panels

No. of shelves: 7

Shelf Depth: 240mm (Row 1), 310mm (Row 2),

10mm (Rows 3-7)

Plastic Bins: 8 x PBC 3.0 , 16 x PBC 4.0, 12 x PBC 8.0

## K15-850 (with Plastic Bins)

Unit Size: 850mm w x 1950mm h

End panels: Full Panels

No. of shelves: 7

Shelf Depth: 240mm (Row 1), 310mm (Row 2),

410mm (Rows 3-7)

Plastic Bins: 8 x PBC 3.0 , 16 x PBC 4.0, 12 x PBC 8.0

#### K15-850

Unit Size: 850mm w x 1950mm h

End panels: Full Panels

No. of shelves: 7

Shelf Depth: 240mm (Row 1), 310mm (Row 2),

410mm (Rows 3-7)

Plastic Bins: None