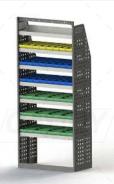

## K15-850 (with Plastic Bins)

Unit Size: 850mm w x 1950mm h

End panels: Full Panels

No. of shelves: 7

Shelf Depth: 240mm (Row 1), 310mm (Row 2),

10mm (Rows 3-7)

Plastic Bins: 8 x PBC 3.0 , 16 x PBC 4.0, 12 x PBC 8.0

## K15-850 (with Plastic Bins)

Unit Size: 850mm w x 1950mm h

End panels: Full Panels

No. of shelves: 7

Shelf Depth: 240mm (Row 1), 310mm (Row 2),

410mm (Rows 3-7)

Plastic Bins: 8 x PBC 3.0 , 16 x PBC 4.0, 12 x PBC 8.0