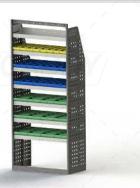

#### K15-850 (with Plastic Bins)

Unit Size: 850mm w x 1950mm h

End panels: Full Panels

No. of shelves: 7

Shelf Depth: 240mm (Row 1), 310mm (Row 2),

10mm (Rows 3-7)

Plastic Bins: 8 x PBC 3.0 , 16 x PBC 4.0, 12 x PBC 8.0