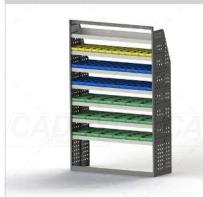

#### K15-1260 (with Plastic Bins)

Unit Size: 1260mm w x 1950mm h

End panels: Full Panels

No. of shelves: 7

Shelf Depth: 240mm (Row 1), 310mm (Row 2),

410mm (Rows 3-7)

Plastic Bins: 12 x PBC 3.0, 24 x PBC 4.0, 18 x PBC 8.0