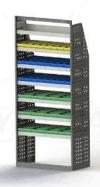

#### K15-850 (with Plastic Bins)

Unit Size: 850mm w x 1950mm h

End panels: Full Panels

No. of shelves: 7

Shelf Depth: 240mm (Row 1), 310mm (Row 2),

10mm (Rows 3-7)

Plastic Bins: 8 x PBC 3.0 , 16 x PBC 4.0, 12 x PBC 8.0

#### K15-850 (with Plastic Bins)

Unit Size: 850mm w x 1950mm h

End panels: Full Panels

No. of shelves: 7

Shelf Depth: 240mm (Row 1), 310mm (Row 2),

410mm (Rows 3-7)

Plastic Bins: 8 x PBC 3.0 , 16 x PBC 4.0, 12 x PBC 8.0

### K15-850 (with Plastic Bins)

Unit Size: 850mm w x 1950mm h

End panels: Full Panels

No. of shelves: 7

Shelf Depth: 240mm (Row 1), 310mm (Row 2),

410mm (Rows 3-7)

Plastic Bins:  $8 \times PBC 3.0$ ,  $16 \times PBC 4.0$ ,  $12 \times PBC 8.0$ 