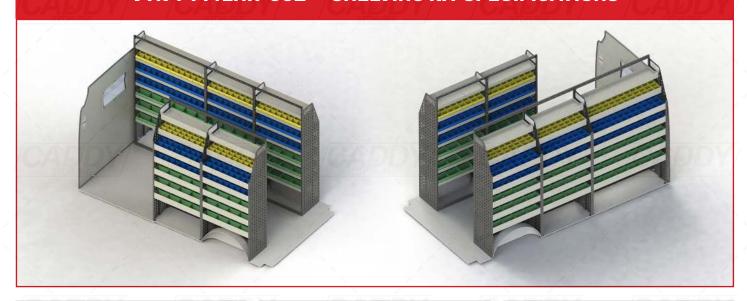

# VTK-FT14LHR-002 - SHELVING KIT SPECIFICATIONS

#### K15-1260 (with Plastic Bins)

Unit Size: 1260mm w x 1950mm h

End panels: Full Panels

No. of shelves: 7

Shelf Depth: 240mm (Row 1), 310mm (Row 2),

410mm (Rows 3-7)

Plastic Bins: 12 x PBC 3.0, 24 x PBC 4.0, 18 x PBC 8.0

#### K15-850 (with Plastic Bins)

Unit Size: 850mm w x 1950mm h

End panels: Full Panels

No. of shelves: 7

Shelf Depth: 240mm (Row 1), 310mm (Row 2),

10mm (Rows 3-7)

Plastic Bins: 8 x PBC 3.0 , 16 x PBC 4.0, 12 x PBC 8.0

#### K15-850 (with Plastic Bins)

Unit Size: 850mm w x 1950mm h

End panels: Full Panels

No. of shelves: 7

Shelf Depth: 240mm (Row 1), 310mm (Row 2),

410mm (Rows 3-7)

Plastic Bins: 8 x PBC 3.0 , 16 x PBC 4.0, 12 x PBC 8.0

### K15-850 (with Plastic Bins)

Unit Size: 850mm w x 1950mm h

End panels: Full Panels

No. of shelves: 7

Shelf Depth: 240mm (Row 1), 310mm (Row 2),

410mm (Rows 3-7)

Plastic Bins:  $8 \times PBC 3.0$ ,  $16 \times PBC 4.0$ ,  $12 \times PBC 8.0$ 