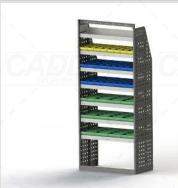

#### K15-1260 (with Plastic Bins)

Unit Size: 1260mm w x 1950mm h

End panels: Full Panels

No. of shelves: 7

Shelf Depth: 240mm (Row 1), 310mm (Row 2),

410mm (Rows 3-7)

Plastic Bins: 12 x PBC 3.0, 24 x PBC 4.0, 18 x PBC 8.0