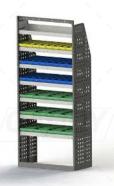

#### K15-850 (with Plastic Bins)

Unit Size: 850mm w x 1950mm h

End panels: Full Panels

No. of shelves: 7

Shelf Depth: 240mm (Row 1), 310mm (Row 2),

10mm (Rows 3-7)

Plastic Bins: 8 x PBC 3.0 , 16 x PBC 4.0, 12 x PBC 8.0

#### K15-850 (with Plastic Bins)

Unit Size: 850mm w x 1950mm h

End panels: Full Panels

No. of shelves: 7

Shelf Depth: 240mm (Row 1), 310mm (Row 2),

410mm (Rows 3-7)

Plastic Bins: 8 x PBC 3.0 , 16 x PBC 4.0, 12 x PBC 8.0

### K15-850 (with Plastic Bins)

Unit Size: 850mm w x 1950mm h

End panels: Full Panels

No. of shelves: 7

Shelf Depth: 240mm (Row 1), 310mm (Row 2),

410mm (Rows 3-7)

Plastic Bins:  $8 \times PBC 3.0$ ,  $16 \times PBC 4.0$ ,  $12 \times PBC 8.0$ 