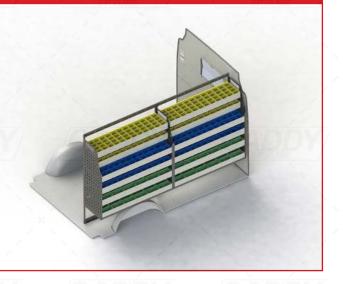

## **DRIVER SIDE FRONT**

## ADJ28-M

Unit Size: 1260mm w x 1570mm h End panels: Standard Panels No. of shelves: 6

Shelf Depth: 310mm (Rows 1 - 2), 410mm (Rows 3 -6)

Plastic Bins: None