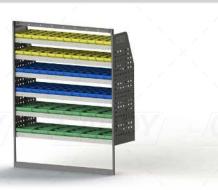

## **DRIVER SIDE REAR**

## ADJ28-M

Unit Size: 1260mm w x 1570mm h End panels: Standard Panels

No. of shelves: 6

Shelf Depth: 310mm (Rows 1 - 2), 410mm (Rows 3 -6)

Plastic Bins: None