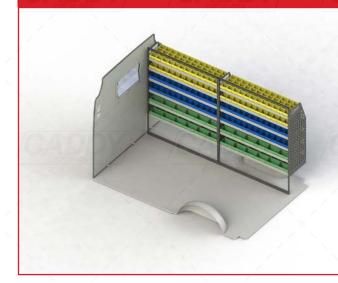

## **DRIVER SIDE FRONT**

## ADJ28-M

Unit Size: 1260mm w x 1570mm h End panels: Standard Panels No. of shelves: 6

Shelf Depth: 310mm (Rows 1 - 2), 410mm (Rows 3 -6)

Plastic Bins: None