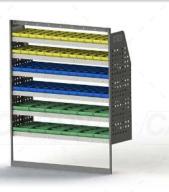

## **DRIVER SIDE REAR**

## ADJ28-M

Unit Size: 1260mm w x 1570mm h End panels: Standard Panels

No. of shelves: 6

Shelf Depth: 310mm (Rows 1 - 2), 410mm (Rows 3 -6)

Plastic Bins: None