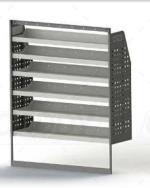

## **DRIVER SIDE REAR**

## ADJ28-M

Unit Size: 1260mm w x 1570mm h End panels: Standard Panels

No. of shelves: 6

Shelf Depth: 310mm (Rows 1 - 2), 410mm (Rows 3 -6)

Plastic Bins: None