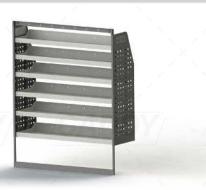

## **DRIVER SIDE FRONT**

## ADJ28-M

Unit Size: 1260mm w x 1570mm h End panels: Standard Panels No. of shelves: 6

Shelf Depth: 310mm (Rows 1 - 2), 410mm (Rows 3 -6)

Plastic Bins: None