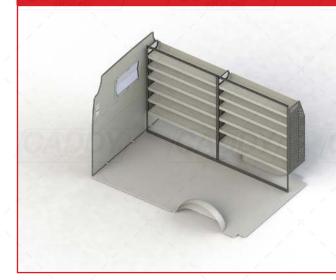

# **VTK-FDUCSLR-004 - SHELVING KIT SPECIFICATIONS**

# VTK-FDUCSLR-004 TO SUIT THE FOLLOWING:

Model: Ducato 6th Gen

Make: Fiat Wheel Base: SWB Roof: Low Year: 01/2014+

Please check manufacturing plate for the make and model of your vehicle.

 $Cargo\ barrier\ and\ flooring\ depicted\ in\ images\ not\ included\ in\ Trade\ Kit.\ These\ accessories\ are\ available\ separately.$ 