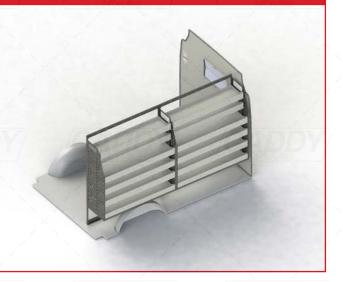

# **VTK-FDUCSLR-004 - SHELVING KIT SPECIFICATIONS**

# VTK-FDUCSLR-004 TO SUIT THE FOLLOWING:

Model: Ducato 6th Gen

Make: Fiat Wheel Base: SWB Roof: Low Year: 01/2014+

Please check manufacturing plate for the make and model of your vehicle.

 $Cargo\ barrier\ and\ flooring\ depicted\ in\ images\ not\ included\ in\ Trade\ Kit.\ These\ accessories\ are\ available\ separately.$ 