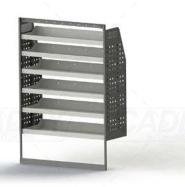

### **DRIVER SIDE FRONT**

#### ADJ28-L

Unit Size: 1080mm w x 1570mm h End panels: Standard Panels No. of shelves: 6 Shelf Depth: 310mm (Rows 1 - 2), 410mm (Rows 3 -6) Plastic Bins: None