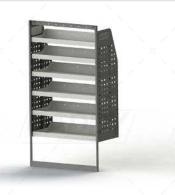

#### **DRIVER SIDE MID**

#### ADJ28-K

End panels: Standard Panels
No. of shelves: 6
Shelf Depth: 310mm (Rows 1 - 2), 410mm (Rows 3 -6)
Plastic Bins: None

Unit Size: 850mm w x 1570mm h