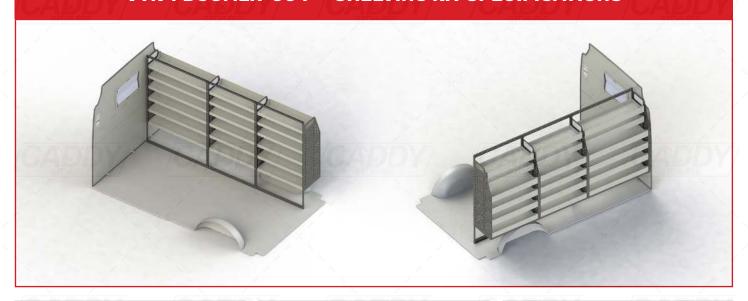

# **VTK-FDUCMLR-004 - SHELVING KIT SPECIFICATIONS**

## VTK-FDUCMLR-004 TO SUIT THE FOLLOWING:

Model: Ducato 6th Gen Make: Fiat Wheel Base: MWB Roof: Low Year: 01/2014+

Please check manufacturing plate for the make and model of your vehicle.

Cargo barrier and flooring depicted in images not included in Trade Kit. These accessories are available separately.