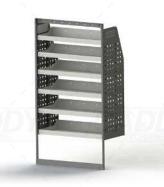

#### **DRIVER SIDE REAR**

#### ADJ28-K

Unit Size: 850mm w x 1570mm h End panels: Standard Panels No. of shelves: 6 Shelf Depth: 310mm (Rows 1 - 2), 410mm (Rows 3 -6) Plastic Bins: None