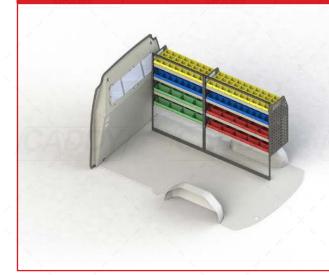

## **DRIVER SIDE FRONT**

## ADJ02-G

Unit Size: 850mm w x 1290mm h End panels: Standard Panels No. of shelves: 4

Shelf Depth: 310mm (Row 1), 410mm (Rows 2-4) Plastic Bins: 8 x PBC 3.0, 8 x PBC 4.0, 8 x PBC 8.0

## ADJ02-H SPEC L

Unit Size: 1080mm w x 1290mm h

End panels: Standard Panel Right, Special Left

No. of shelves: 4

Shelf Depth: 310mm (Row 1), 410mm (Row 2), 350mm (Rows 3-4)

Plastic Bins: 10 x PBC 3.0, 10 x PBC 4.0, 10 x PBC 6.0