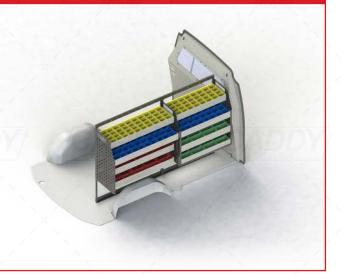

## **DRIVER SIDE FRONT**

## ADJ02-G

Unit Size: 850mm w x 1290mm h End panels: Standard Panels No. of shelves: 4

Shelf Depth: 310mm (Row 1), 410mm (Rows 2-4) Plastic Bins: 8 x PBC 3.0, 8 x PBC 4.0, 8 x PBC 8.0

## ADJ02-H SPEC L

Unit Size: 1080mm w x 1290mm h

End panels: Standard Panel Right, Special Left

No. of shelves: 4

Shelf Depth: 310mm (Row 1), 410mm (Row 2), 350mm (Rows 3-4)

Plastic Bins: 10 x PBC 3.0, 10 x PBC 4.0, 10 x PBC 6.0