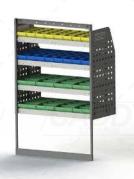

## ADJ02-G

Unit Size: 850mm w x 1290mm h End panels: Standard Panels No. of shelves: 4

Shelf Depth: 310mm (Row 1), 410mm (Rows 2-4) Plastic Bins: 8 x PBC 3.0, 8 x PBC 4.0, 8 x PBC 8.0