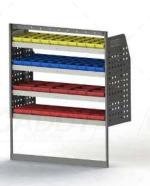

## ADJ02-H SPEC L

Unit Size: 1080mm w x 1290mm h

End panels: Standard Panel Right, Special Left

No. of shelves: 4

Shelf Depth: 310mm (Row 1), 410mm (Row 2), 350mm (Rows 3-4)

Plastic Bins: 10 x PBC 3.0, 10 x PBC 4.0, 10 x PBC 6.0