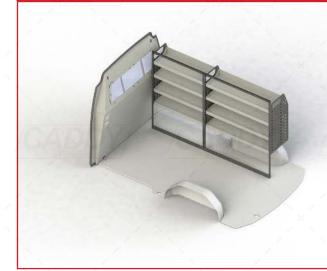

## VTK-HYST21-001 TO SUIT THE FOLLOWING:

Model: Staria-Load Make: Hyundai Year: 08/2021+

Please check manufacturing plate for the make and model of your vehicle.

Cargo barrier and flooring depicted in images not included in Trade Kit. These accessories are available separately.