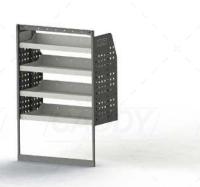

## ADJ01-G

Unit Size: 850mm w x 1290mm h End panels: Standard Panels No. of shelves: 4 Shelf Depth: 310mm (Row 1), 410mm (Rows 2-4) Plastic Bins: None