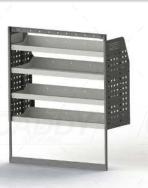

## ADJ01-H SPEC L

Unit Size: 1080mm w x 1290mm h End panels: Standard Panel Right, Special Left No. of shelves: 4 Shelf Depth: 310mm (Row 1), 410mm (Row 2), 350mm (Rows 3-4)

Plastic Bins: None