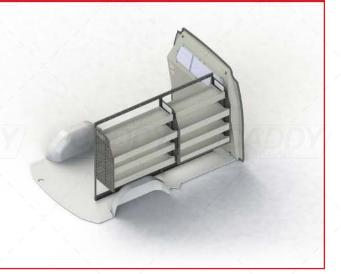

## VTK-HYST21-001 TO SUIT THE FOLLOWING:

Model: Staria-Load Make: Hyundai Year: 08/2021+

Please check manufacturing plate for the make and model of your vehicle.

Cargo barrier and flooring depicted in images not included in Trade Kit. These accessories are available separately.