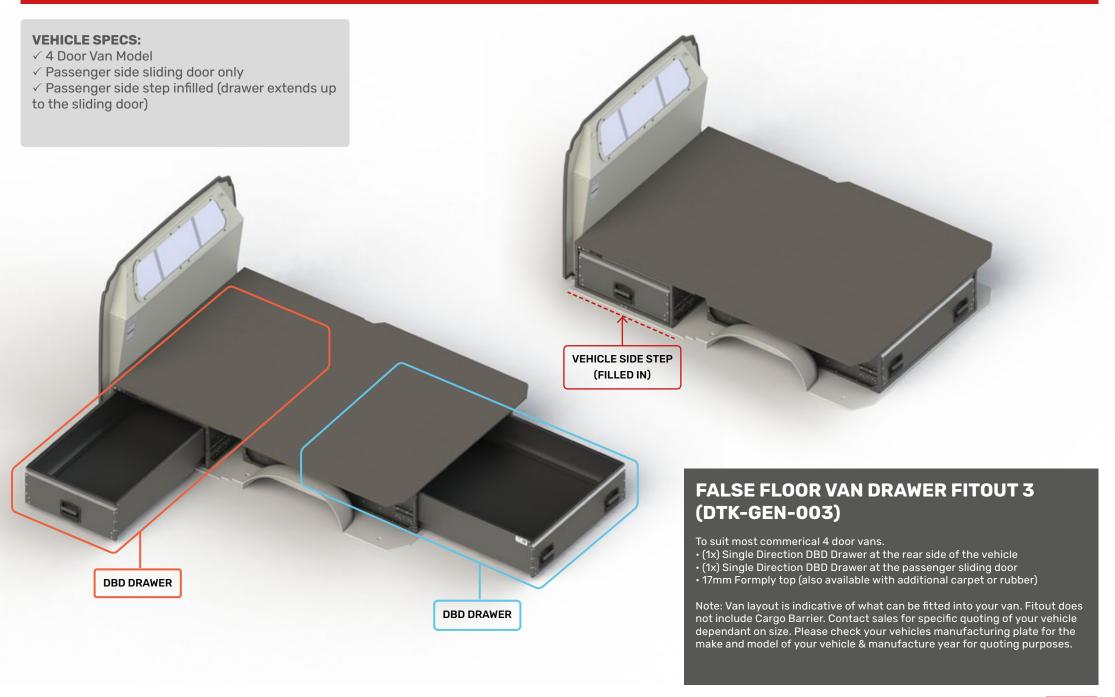

## **DTK-GEN-003 - DRAWER FITOUT SPECIFICATIONS (PASSENGER SIDE VIEW)**

## **VEHICLE SPECS:**

- √ 4 Door Van Model
- √ Passenger side sliding door only
- $\checkmark$  Passenger side step infilled (drawer extends up to the sliding door)

## FALSE FLOOR VAN DRAWER FITOUT 3 (DTK-GEN-003)

To suit most commerical 4 door vans.

- (1x) Single Direction DBD Drawer at the rear side of the vehicle
- (1x) Single Direction DBD Drawer at the passenger sliding door
- 17mm Formply top (also available with additional carpet or rubber)

Note: Van layout is indicative of what can be fitted into your van. Fitout does not include Cargo Barrier. Contact sales for specific quoting of your vehicle dependant on size. Please check your vehicles manufacturing plate for the make and model of your vehicle & manufacture year for quoting purposes.