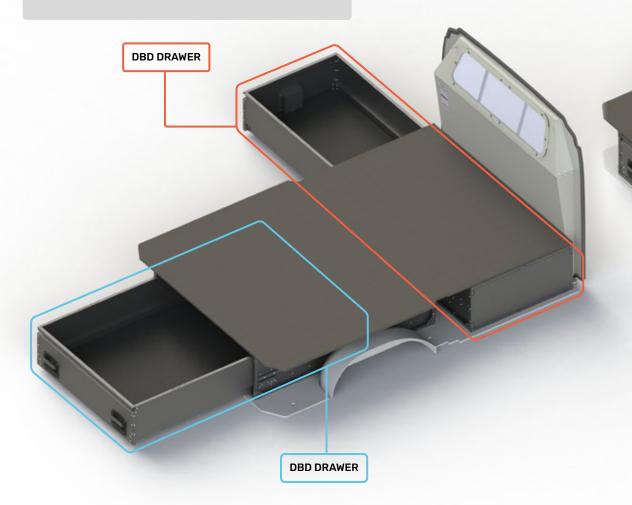

## **DTK-GEN-003 - DRAWER FITOUT SPECIFICATIONS (DRIVER SIDE VIEW)**

## FALSE FLOOR VAN DRAWER FITOUT 3 (DTK-GEN-003)

To suit most commerical 4 door vans.

- (1x) Single Direction DBD Drawer at the rear side of the vehicle
- (1x) Single Direction DBD Drawer at the passenger sliding door
- 17mm Formply top (also available with additional carpet or rubber)

Note: Van layout is indicative of what can be fitted into your van. Fitout does not include Cargo Barrier. Contact sales for specific quoting of your vehicle dependant on size. Please check your vehicles manufacturing plate for the make and model of your vehicle & manufacture year for quoting purposes.