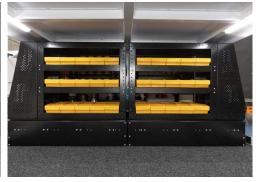

## FRONT ACCESSORY PANEL

MADE TO SUIT ANY VEHICLE WITH A SERVICE BODY INSTALLED

### **FRONT ACCESSORY PANEL**

MADE TO SUIT ANY VEHICLE WITH A SERVICE BODY INSTALLED

#### **KEY FEATURES**

- > Fits Dual, Extra and Single Cab Service Bodies
- › Accessory Panel uses our unique mounting design
- Compatible with several of our Caddy Shelving Accessories (Optional Extras, accessories not included in standard price)
- > Can fit Caulking tube / Spray can holders, extension lead holders ,soap dispensers, paper towel holders, first aid kit holders, etc.
- > Powdercoated Ripple Black