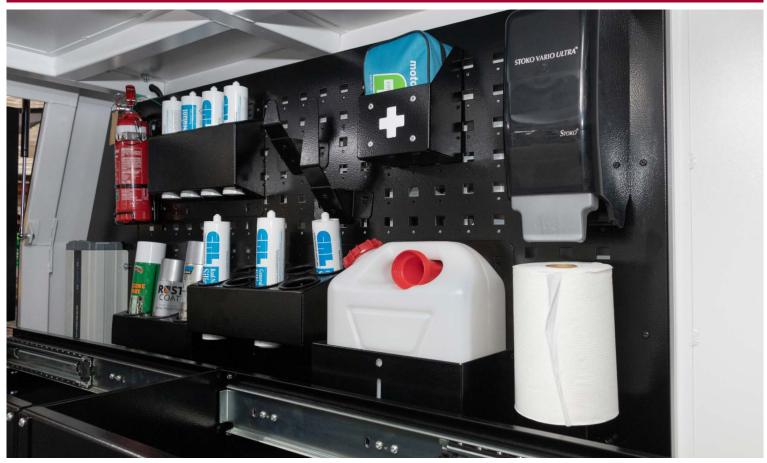

#### **KEY FEATURES**

- > Fits Dual, Extra and Single Cab Service Bodies
- › Accessory Panel uses our unique mounting design
- Compatible with several of our Caddy Shelving Accessories (Optional Extras, accessories not included in standard price)
- > Can fit Caulking tube / Spray can holders, extension lead holders ,soap dispensers, paper towel holders, first aid kit holders, etc.
- > Powdercoated Ripple Black