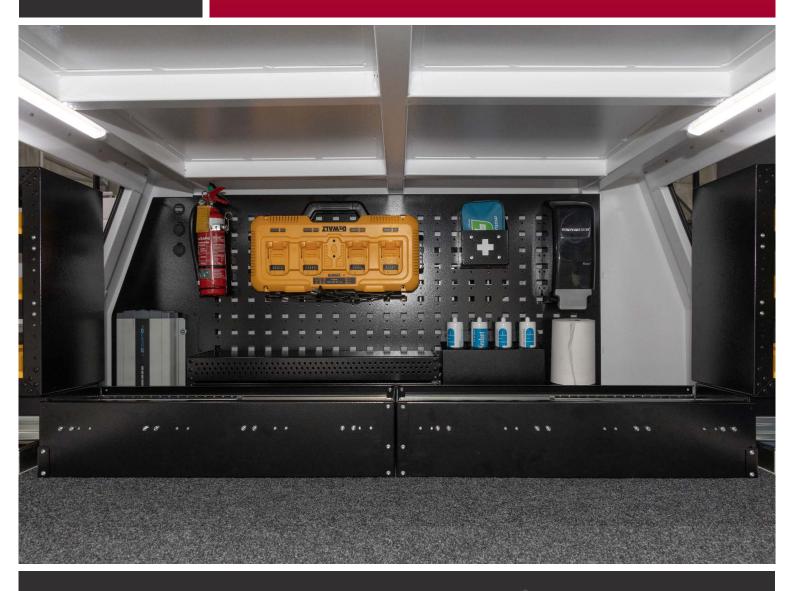

## FRONT ACCESSORY PANEL

MADE TO SUIT ANY VEHICLE WITH A SERVICE BODY INSTALLED

### **FRONT ACCESSORY PANEL**

MADE TO SUIT ANY VEHICLE WITH A SERVICE BODY INSTALLED

#### **KEY FEATURES**

- > Fits Dual, Extra and Single Cab Service Bodies
- › Accessory Panel uses our unique mounting design
- Compatible with several of our Caddy Shelving Accessories (Optional Extras, accessories not included in standard price)
- > Can fit Caulking tube / Spray can holders, extension lead holders ,soap dispensers, paper towel holders, first aid kit holders, etc.
- > Powdercoated Ripple Black